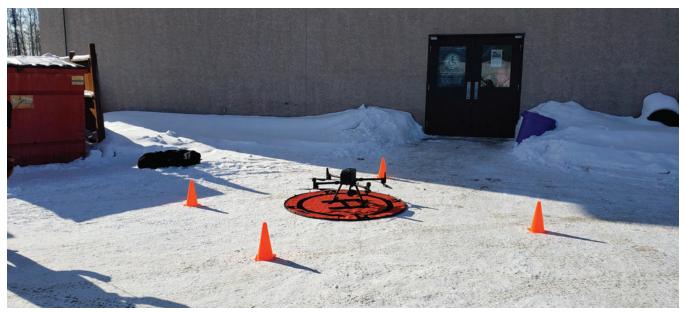

### SUB ZERO NORTH / WINTER WEATHER TESTING THOMPSON

CEDF is one of many partners that provide support to Winter Weather Testing in Thompson and area. This past winter season, the Winter Weather Testing group was contacted by Transport Canada to coordinate drone testing in Thompson as well as host a workshop to interested groups.

Presenters: DecisionWorks, Spexi-Geo and AIRmarket

Some of the exceptional ways Northern Manitoba can benefit from this technology include:

- Search & Rescue (first responders)
- Linear Infrastructure Inspection (rail, highway, pipeline, hydro)
- Architecture & Engineering (construction, development, environmental, real-estate)
- Rail Monitoring (water pooling, right of way, track conditions) just to name a few.