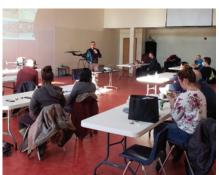

### COMMERCIAL FISHERS TRAINING PROGRAMS IN COLLABORATION WITH UCN

CEDF partnered with North Forge North and UCN to increase learning opportunities of commercial fishers by offering two training programs that could be used by those within the industry in their fishing operations or to help gain other employment during the off- season. These courses included:

#### **Welders Helper Training**

This course was designed to teach basic welding skills which could be used in situations in the commercial fishing industry or to find other employment during the off-season. The students were trained in the following areas: safety awareness, welding equipment, introduction to welding processes and oxy-fuel welding.

#### **Small Motor Training**

This course was designed to teach basic motor repair skills which could be used in situations in the commercial fishing industry or to find other employment during the off-season. The students were trained in the following areas: trade safety awareness, communications/computer skills, lubrication, fuel systems and batteries, engine fundamentals, power transmissions troubleshooting and seasonal preparation.