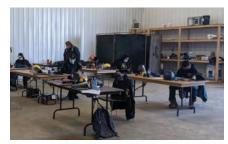

### COMMERCIAL FISHERS TRAINING PROGRAMS IN COLLABORATION WITH UCN

CEDF partnered with North Forge North and UCN to increase learning opportunities of commercial fishers by offering two training programs that could be used by those within the industry in their fishing operations or to help gain other employment during the off- season. These courses included:

#### **Small Motor Training**

This course was designed to teach basic motor repair skills which could be used in situations in the commercial fishing industry or to find other employment during the off-season. The students were trained in the following areas: trade safety awareness, communications/computer skills, lubrication, fuel systems and batteries, engine fundamentals, power transmissions troubleshooting and seasonal preparation.

The students had an opportunity to build and disassemble motors from snowmobiles, snow blowers, lawn mowers, outboard motors, generators, chainsaws, and ATVs. The course lasted 10 days and nine students took part.