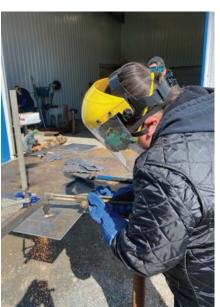

#### **Welders Helper Training**

This course was designed to teach basic welding skills which could be used in situations in the commercial fishing industry or to find other employment during the off-season. The students were trained in the following areas: safety awareness, welding equipment, introduction to welding processes and oxy-fuel welding.

Together the students built a work table and their own individual wood stoves. The course lasted 10 days with eight students taking part.