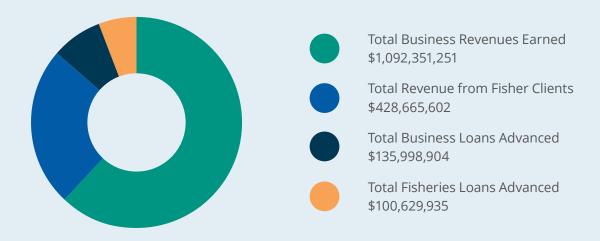

### **Business Loans & Jobs Created**

| Year      | Amount        | Applications | Jobs Created  | Jobs<br>Supported | Direct<br>Wages Paid | Total<br>Business |
|-----------|---------------|--------------|---------------|-------------------|----------------------|-------------------|
| Approved  | Approved      | Approved     | &/or Retained | by Business       | by Business          | Revenue           |
| 1972-1988 | \$28,143,297  | 695          | 2235          |                   |                      |                   |
| 1989      | 725,243       | 22           | 31            |                   |                      |                   |
| 1990      | 1,681,090     | 38           | 136           |                   |                      |                   |
| 1991      | 1,737,344     | 30           | 80            |                   |                      |                   |
| 1992      | 1,183,686     | 19           | 102           |                   |                      |                   |
| 1993      | 5,406,375     | 36           | 120           |                   |                      |                   |
| 1994      | 1,427,220     | 21           | 88            |                   |                      |                   |
| 1995      | 4,811,247     | 51           | 135           |                   |                      |                   |
| 1996      | 6,134,635     | 64           | 252           |                   |                      |                   |
| 1997      | 4,321,829     | 53           | 198           | N 4               |                      | N                 |
| 1998      | 4,387,457     | 45           | 230           | Note 1            | NI 4 2               | Note 1            |
| 1999      | 5,188,498     | 41           | 178           | 466               | Note 2               | \$37,540,000      |
| 2000      | 2,062,664     | 36           | 165           | 488               | \$10,364,000         | 41,096,000        |
| 2001      | 2,797,419     | 28           | 170           | 511               | 10,310,000           | 41,395,000        |
| 2002      | 2,787,386     | 28           | 166           | 533               | 11,859,000           | 42,283,000        |
| 2003      | 5,174,099     | 39           | 213           | 460               | 11,755,000           | 49,738,000        |
| 2004      | 4,721,154     | 41           | 267           | 508               | 11,433,000           | 53,860,000        |
| 2005      | 2,834,888     | 33           | 359           | 697               | 13,964,061           | 60,541,432        |
| 2006      | 4,961,588     | 35           | 155           | 750               | 14,701,713           | 59,203,128        |
| 2007      | 4,123,999     | 31           | 233           | 787               | 14,573,467           | 59,999,057        |
| 2008      | 1,687,381     | 27           | 242           | 767               | 13,155,686           | 49,602,280        |
| 2009      | 2,590,197     | 27           | 132           | 899               | 14,668,639           | 47,399,488        |
| 2010      | 3,207,171     | 23           | 167           | 933               | 16,180,196           | 50,334,854        |
| 2011      | 1,238,133     | 15           | 20            | 860               | 15,233,119           | 44,158,425        |
| 2012      | 3,150,028     | 21           | 228           | 1125              | 15,834,769           | 44,602,662        |
| 2013      | 6,562,214     | 24           | 236           | 874               | 13,279,922           | 50,958,422        |
| 2014      | 5,545,616     | 23           | 148           | 498               | 12,324,224           | 53,111,166        |
| 2015      | 7,177,420     | 32           | 266           | 581               | 13,400,379           | 53,831,916        |
| 2016      | 5,777,148     | 36           | 165           | 494               | 10,710,557           | 49,970,917        |
| 2017      | 4,452,478     | 15           | 160           | 482               | 10,081,832           | 43,315,616        |
| 2018      | Note 3        | Note 3       | Note 3        | 464               | 8,951,724            | 55,223,506        |
| 2019      | Note 3        | Note 3       | Note 3        | 492               | 10,530,927           | 59,735,781        |
| 2020      | Note 3        | Note 3       | Note 3        | 393               | 9,798,780            | 44,450,601        |
| 2021      | Note 3        | Note 3       | Note 3        | Note 3            | Note 3               | Note 3            |
| 2022      | Note 3        | Note 3       | Note 3        | Note 3            | Note 3               | Note 3            |
|           | \$135,998,904 | 1629         | 7277          |                   | \$263,110,995        | \$1,092,351,251   |

### **Fisheries Loans**

|      |                   |                      | Takal                        | Amount                            | 0/ of CEDE                     |
|------|-------------------|----------------------|------------------------------|-----------------------------------|--------------------------------|
|      | Loans             | Eichors              | Total                        | of Licensed<br>Fishers Delivering | % of CEDF<br>Client over Total |
| Year | Loans<br>Approved | Fishers<br>Supported | Revenue of<br>Fisher Clients | to FFMC                           | Provincial Fishers             |
| 1993 | \$3,025,154       | 1300                 | not available                | 2025                              | 64%                            |
| 1994 | 2,249,264         | 1300                 | \$18,904,020                 | 1894                              | 69%                            |
| 1995 | 2,249,264         | 1160                 | 11,680,536                   | 1839                              | 63%                            |
| 1996 | 3,160,518         | 1300                 | 8,743,872                    | 1927                              | 67%                            |
| 1997 | 3,356,312         | 1100                 | 12,047,928                   | 1863                              | 59%                            |
| 1998 | 2,529,516         | 1104                 | 9,151,612                    | 1758                              | 63%                            |
| 1999 | 2,617,119         | 1104                 | 17,292,000                   | 1719                              | 64%                            |
| 2000 | 3,793,661         | 1106                 | 18,994,000                   | 1799                              | 61%                            |
| 2001 | 4,185,732         | 1110                 | 19,670,000                   | 1857                              | 60%                            |
| 2002 | 3,901,248         | 1119                 | 18,730,000                   | 1849                              | 61%                            |
| 2003 | 4,099,629         | 1153                 | 18,533,000                   | 1850                              | 62%                            |
| 2004 | 4,677,215         | 1191                 | 20,144,000                   | 1918                              | 62%                            |
| 2005 | 3,824,575         | 1207                 | 12,459,561                   | 1811                              | 67%                            |
| 2006 | 3,587,401         | 1180                 | 12,802,111                   | 1707                              | 69%                            |
| 2007 | 4,447,258         | 1154                 | 14,421,448                   | 1714                              | 67%                            |
| 2008 | 4,290,014         | 1309                 | 18,765,092                   | 1585                              | 83%                            |
| 2009 | 4,268,577         | 1280                 | 16,310,856                   | 1589                              | 81%                            |
| 2010 | 3,760,207         | 1119                 | 13,004,584                   | 1565                              | 72%                            |
| 2011 | 3,201,487         | 1073                 | 12,716,280                   | 1496                              | 72%                            |
| 2012 | 2,922,493         | 1189                 | 13,490,940                   | 1354                              | 88%                            |
| 2013 | 2,853,817         | 1010                 | 13,363,454                   | 1383                              | 73%                            |
| 2014 | 3,149,351         | 982                  | 12,062,316                   | 1376                              | 71%                            |
| 2015 | 3,563,302         | 1063                 | 14,841,332                   | 1398                              | 76%                            |
| 2016 | 3,956,817         | 907                  | 18,557,272                   | 1311                              | 69%                            |
| 2017 | 3,606,696         | 871                  | 17,931,464                   | 1360                              | 64%                            |
| 2018 | 3,045,710         | 752                  | 17,391,148                   | 1354                              | 56%                            |
| 2019 | 3,390,116         | 738                  | 17,073,032                   | 1330                              | 55%                            |
| 2020 | 3,125,034         | 738                  | 18,093,284                   | 1049                              | 70%                            |
| 2021 | 1,798,378         | 766                  | Note 1                       | Note 1                            | Note 1                         |
| 2022 | 1,994,071         | 753                  | 11,490,460                   | 1036                              | 73%                            |
|      | \$100,629,935     |                      | \$428,665,602                |                                   |                                |

## Fisheries Loans Disbursed to Communities 2008–2021

In addition, CEDF has provided \$100,629,935 in commercial fish loans to fishers who have earned a minimum of \$428,665,602 in income since 1993. CEDF has on average, over 750 commercial fisher's as clients that represent over 73% of all commercial fishers in Manitoba.