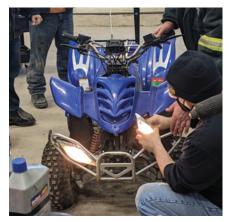

#### **Small Motor Training**

This course was designed to teach basic motor repair skills which could be used in situations in the commercial fishing industry or to find other employment during the off-season. The students were trained in the following areas: trade safety awareness, communications/computer skills, lubrication, fuel systems and batteries, engine fundamentals, power transmissions troubleshooting and seasonal preparation.

The students had an opportunity to build and disassemble motors from snowmobiles, snow blowers, lawn mowers, outboard motors, generators, chainsaws, and ATVs. The course lasted 10 days and nine students took part.