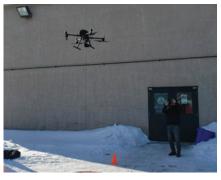

### SUB ZERO NORTH / WINTER WEATHER TESTING THOMPSON

CEDF is one of many partners that provide support to Winter Weather Testing in Thompson and area. This past winter season, the Winter Weather Testing group was contacted by Transport Canada to coordinate drone testing in Thompson as well as host a workshop to interested groups.

Presenters: DecisionWorks, Spexi-Geo and AIRmarket

Some of the exceptional ways Northern Manitoba can benefit from this technology include:

- Search & Rescue (first responders)
- Linear Infrastructure Inspection (rail, highway, pipeline, hydro)
- Architecture & Engineering (construction, development, environmental, real-estate)
- Rail Monitoring (water pooling, right of way, track conditions) just to name a few.