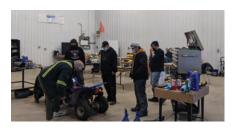

#### **Small Motor Training**

This course was designed to teach basic motor repair skills which could be used in situations in the commercial fishing industry or to find other employment during the off-season. The students were trained in the following areas: trade safety awareness, communications/computer skills, lubrication, fuel systems and batteries, engine fundamentals, power transmissions troubleshooting and seasonal preparation.

The students had an opportunity to build and disassemble motors from snowmobiles, snow blowers, lawn mowers, outboard motors, generators, chainsaws, and ATVs. The course lasted 10 days and nine students took part.