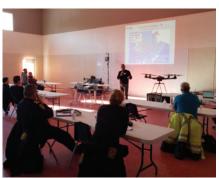

### SUB ZERO NORTH / WINTER WEATHER TESTING THOMPSON

CEDF is one of many partners that provide support to Winter Weather Testing in Thompson and area. This past winter season, the Winter Weather Testing group was contacted by Transport Canada to coordinate drone testing in Thompson as well as host a workshop to interested groups.

Presenters: DecisionWorks, Spexi-Geo and AIRmarket

Some of the exceptional ways Northern Manitoba can benefit from this technology include:

- Search & Rescue (first responders)
- Linear Infrastructure Inspection (rail, highway, pipeline, hydro)
- Architecture & Engineering (construction, development, environmental, real-estate)
- Rail Monitoring (water pooling, right of way, track conditions) just to name a few.