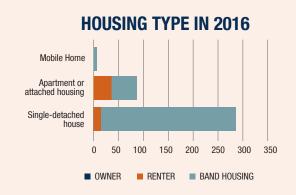

# **BUNIBONIBEE**

Bunibonibee Cree Nation (Oxford House), is located along beautiful Oxford Lake at the headwaters of the Hayes River. First settled in 1798 as a Hudson's Bay trading post, an original HBC house is still present, along with a new school, churches and seniors home.

#### POPULATION CHANGE

Since 1996, population has increased by 335 people 2016 Median Age = 22



#### **POPULATION BY AGE**

2016 total population



#### **EDUCATIONAL ATTAINMENT**

2016 total population 15 year and over - 1220



FAMILIES IN PRIVATE HOUSEHOLDS 420

AVERAGE HOUSEHOLD SIZE 5 7

NUMBER OF PRIVATE HOUSEHOLDS 235



# **MEDIAN HOUSEHOLD INCOME**

2016 **\$37,120** 

2011 - \$27,893

2006 **\$32,064** 

2001 **> \$31,936** 

1996 **⇒ \$29,888** 



# **HOUSEHOLD INCOME**

■ BUNIBONIBEE CREE NATION OXFORD HOUSE 24



# PRIVATE DWELLING CHARACTERISTICS





# **INDUSTRY HIGHLIGHTS**

#### **TOP 5 LARGEST INDUSTRIES**

| Healthcare            |
|-----------------------|
| Education             |
| Public administration |
| Retail                |
| Construction          |

#### **GROWING INDUSTRIES**

(GROWTH OF OVER 10 JOBS FROM 2006-2016)

| , , , , , , , , , , , , , , , , , , , , |
|-----------------------------------------|
| Healthcare                              |
|                                         |
| Retail                                  |
|                                         |
|