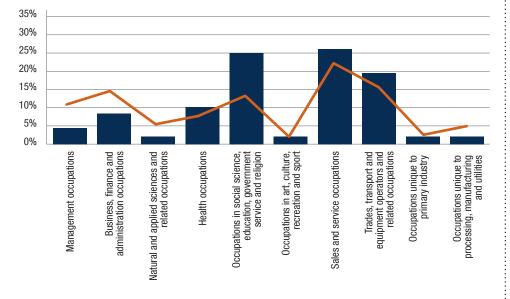

# **LABOUR FORCE BY OCCUPATION**

Percentage of labour force - 2016

- BUNIBONIBEE CREE NATION OXFORD HOUSE 24
- MANITOBA