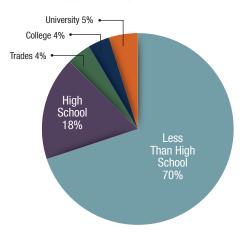

#### **EDUCATIONAL ATTAINMENT**

2016 total population 15 year and over - 1220

FAMILIES IN PRIVATE HOUSEHOLDS 420

AVERAGE HOUSEHOLD SIZE 5 7

NUMBER OF PRIVATE HOUSEHOLDS 235