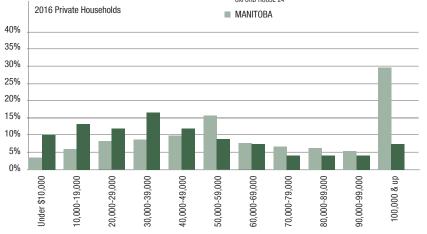

Bunibonibee Cree Nation (Oxford House), is located along beautiful Oxford Lake at the headwaters of the Hayes River. First settled in 1798 as a Hudson's Bay trading post, an original HBC house is still present, along with a new school, churches and seniors home.

#### POPULATION CHANGE

Since 1996, population has increased by 335 people 2016 Median Age = 22



#### **POPULATION BY AGE**

2016 total population



#### **EDUCATIONAL ATTAINMENT**

2016 total population 15 year and over - 1220



FAMILIES IN PRIVATE HOUSEHOLDS 420

AVERAGE HOUSEHOLD SIZE 5 7

NUMBER OF PRIVATE HOUSEHOLDS 235



# **MEDIAN HOUSEHOLD INCOME**

2016 **\$37,120** 

2011 - \$27,893

2006 **\$32,064** 

2001 **> \$31,936** 

1996 **⇒ \$29,888** 



# **HOUSEHOLD INCOME**

■ BUNIBONIBEE CREE NATION OXFORD HOUSE 24



# PRIVATE DWELLING CHARACTERISTICS





# **INDUSTRY HIGHLIGHTS**

#### **TOP 5 LARGEST INDUSTRIES**

| Healthcare            |
|-----------------------|
| Education             |
| Public administration |
| Retail                |
| Construction          |

#### **GROWING INDUSTRIES**

(GROWTH OF OVER 10 JOBS FROM 2006-2016)

| , , , , , , , , , , , , , , , , , , , , |
|-----------------------------------------|
| Healthcare                              |
|                                         |
| Retail                                  |
|                                         |
| Construction                            |
|                                         |
| Administrative services                 |
|                                         |
| Manufactuing