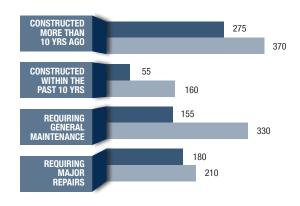

is located along beautiful Oxford Lake at the headwaters of the Hayes River. First settled in 1798 as a Hudson's Bay trading post, an original HBC house is still present, along with a new school, churches and seniors home.

#### POPULATION CHANGE

Since 1996, population has increased by 335 people 2016 Median Age = 22



#### **POPULATION BY AGE**

2016 total population



#### **EDUCATIONAL ATTAINMENT**

2016 total population 15 year and over - 1220



FAMILIES IN PRIVATE HOUSEHOLDS 420

AVERAGE HOUSEHOLD SIZE 5 7

NUMBER OF PRIVATE HOUSEHOLDS 235



# **MEDIAN HOUSEHOLD INCOME**

2016 **\$37,120** 

2011 - \$27,893

2006 **\$32,064** 

2001 **> \$31,936** 

1996 **⇒ \$29,888** 



# **HOUSEHOLD INCOME**

■ BUNIBONIBEE CREE NATION OXFORD HOUSE 24



# PRIVATE DWELLING CHARACTERISTICS





# **INDUSTRY HIGHLIGHTS**

#### **TOP 5 LARGEST INDUSTRIES**

| Healthcare            |
|-----------------------|
| Education             |
| Public administration |
| Retail                |
| Construction          |

#### **GROWING INDUSTRIES**

(GROWTH OF OVER 10 JOBS FROM 2006-2016)

| , , , , , , , , , , , , , , , , , , , , |
|-----------------------------------------|
| Healthcare                              |
|                                         |
| Retail                                  |
|                                         |
| Construction                            |
|                                         |
| Administrative services                 |
|                                         |
| Manufactuing                            |
| Information and cultura