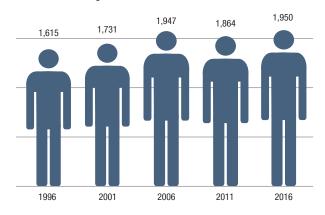

#### POPULATION CHANGE

Since 1996, population has increased by 335 people 2016 Median Age = 22