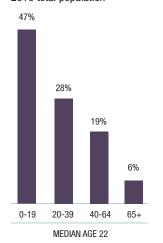

# **BUNIBONIBEE**

Bunibonibee Cree Nation (Oxford House), is located along beautiful Oxford Lake at the headwaters of the Hayes River. First settled in 1798 as a Hudson's Bay trading post, an original HBC house is still present, along with a new school, churches and seniors home.

#### POPULATION CHANGE

Since 1996, population has increased by 335 people 2016 Median Age = 22



#### **POPULATION BY AGE**

2016 total population



#### **EDUCATIONAL ATTAINMENT**

2016 total population 15 year and over - 1220



FAMILIES IN PRIVATE HOUSEHOLDS 420

AVERAGE HOUSEHOLD SIZE 5 7

NUMBER OF PRIVATE HOUSEHOLDS 235



# **MEDIAN HOUSEHOLD INCOME**

2016 **\$37,120** 

2011 - \$27,893

2006 **\$32,064** 

2001 **> \$31,936** 

1996 **⇒ \$29,888** 



# **HOUSEHOLD INCOME**

■ BUNIBONIBEE CREE NATION OXFORD HOUSE 24



# PRIVATE DWELLING CHARACTERISTICS





# **INDUSTRY HIGHLIGHTS**

#### **TOP 5 LARGEST INDUSTRIES**

| Healthcare            |
|-----------------------|
| Education             |
| Public administration |
| Retail                |
| Construction          |

#### **GROWING INDUSTRIES**

(GROWTH OF OVER 10 JOBS FROM 2006-2016)

| , , , , , , , , , , , , , , , , , , , , |
|---------------------------------------