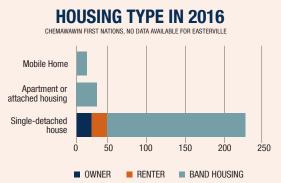

# **EDUCATIONAL ATTAINMENT**

2016 total population 15 year and over - 755

**FAMILIES IN PRIVATE HOUSEHOLDS** 

**AVERAGE HOUSEHOLD** SIZE 4

**NUMBER OF PRIVATE** HOUSEHOLDS 7