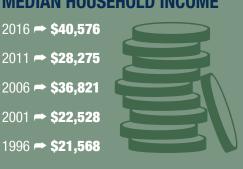

# CHEMAWAWIN

Chemawawin Cree Nation consists of two regions, the most populated of which is located on the shores of Cedar Lake, next to Easterville on Highway 60. It is part of the Swampy Cree Tribal Council and the community has services such as a regional education centre.

## POPULATION CHANGE

Since 1996, population has increased by 408 people 2016 Median Age = 19



# POPULATION BY AGE

2016 total population



# **EDUCATIONAL ATTAINMENT**

2016 total population 15 year and over - 755



**FAMILIES IN PRIVATE HOUSEHOLDS** 

**AVERAGE HOUSEHOLD** SIZE 4

**NUMBER OF PRIVATE** HOUSEHOLDS 7





# MEDIAN HOUSEHOLD INCOME

2016 **\$40,576** 

1996 **⇒ \$21,568** 









# **INDUSTRY HIGHLIGHTS**

## **TOP 5 LARGEST INDUSTRIES**

Education

Public Administration

Healthcare

Forestry, fishing and hunting

Construction

#### **GROWING INDUSTRIES**

(GROWTH OF OVER 10 JOBS FROM 2006-2016)

Education

Manufacturing





# LABOUR FORCE BY OCCUPATION

Percentage of labour force - 2016

■ CHEMAWAVIN FIRST NATIONS

MANITOBA



#### FOOTNOTES:

- 1. DATA SOURCE (UNLESS NOTED OTHERWISE) STATISTICS CANADA, CENSUS OF POPULATION, 2016 CATALOGUE NO. 98-316-X2016001
- DATA SOURCE FOR POPULATION AND INCOME: STATISTICS CANADA, CENSUS OF POPULATION, 2016 CATALOGUE NO. 98-316-X2016001; 2011 NHD, CATALOGUE NO. 99-004-XWE; 2006 COMMUNITY PROFILES; 2001 COMMUNITY PROFILES AND 1996 PROFILE OF CENSUS DIVISIONS AND SUBDIVISIONS.
- 3. DATA SOURCE FOR LABOUR: STATISTICS CAN