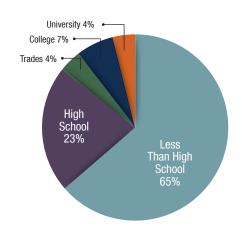

# **EDUCATIONAL ATTAINMENT**

2016 total population 15 year and over - 755

**FAMILIES IN PRIVATE HOUSEHOLDS** 

**AVERAGE HOUSEHOLD** SIZE 4

**NUMBER OF PRIVATE** HOUSEHOLDS 7