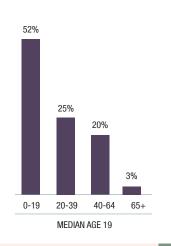

## POPULATION CHANGE

Since 1996, population has increased by 408 people 2016 Median Age = 19

# POPULATION BY AGE

2016 total population