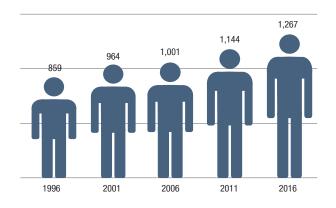

## POPULATION CHANGE

Since 1996, population has increased by 408 people 2016 Median Age = 19