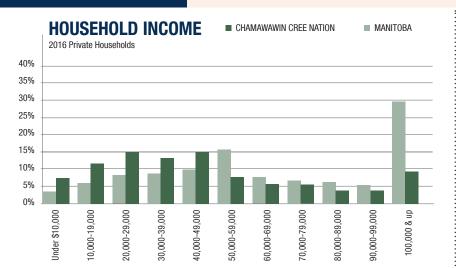

# **EDUCATIONAL ATTAINMENT**

2016 total population 15 year and over - 755

**FAMILIES IN PRIVATE HOUSEHOLDS** 

**AVERAGE HOUSEHOLD** SIZE 4

**NUMBER OF PRIVATE** HOUSEHOLDS 7