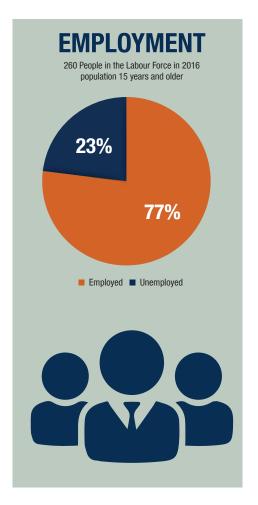

## POPULATION CHANGE

Since 1996, population has increased by 408 people 2016 Median Age = 19