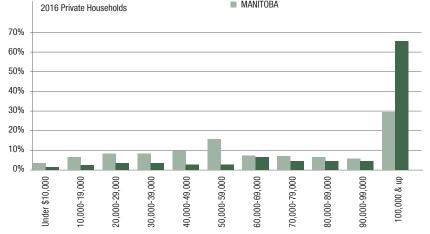

# **FOX LAKE**

Fox Lake Cree Nation, formerly the "Gillam Band", was recognized in 1949 as an independent Band. Fox Lake Cree people have lived in the lower Nelson River area for thousands of years. The Fox Lake Training centre offers programs delivered by University College of the North.

#### POPULATION CHANGE

Since 1996, population has increased by 2 people 2016 Median Age = 24



# POPULATION BY AGE

2016 total population



### **EDUCATIONAL ATTAINMENT**

2016 total population 15 year and over - 115



# **FAMILIES IN PRIVATE** HOUSEHOLDS /

AVERAGE HOUSEHOLD SIZE

**NUMBER OF PRIVATE** HOUSEHOLDS





# HOUSEHOLD INCOME

■ MANITOBA

■ DIVISION NO. 23



# **2016 PRIVATE DWELLING CHARACTERISTICS**



# **INDUSTRY HIGHLIGHTS**

DIVISION NO. 23, UNORGANIZED

#### **TOP 5 LARGEST INDUSTRIES**

Education

Healthcare

Public administration

Construction

Retail

#### **GROWING INDUSTRIES**

(GROWTH OF OVER 10 JOBS FROM 2006-2016)

Construction

Retail





# LABOUR FORCE BY OCCUPATION

Percentage of labour force - 2016

- DIVISION NO. 23, UNORGANIZED
- MANITOBA



#### FOOTNOTES

- 1. DATA SOURCE (UNLESS NOTED OTHERWISE) STATISTICS CANADA, CENSUS OF POPULATION, 2016 CATALOGUE NO. 98-316-X2016001
- 2. DATA SOURCE FOR POPULATION AND INCOME: STATISTICS CANADA, CENSUS OF POPULATION, 2016 CATALOGUE NO. 98-316-X2016001; 2011 NHD, CATALOGUE NO. 99-004-XWE; 2006 COMMUNITY PROFILES; 2001 COMMUNITY PROFILES AND 1996 PROFILE OF CENSUS DIVISIONS AND SUBD