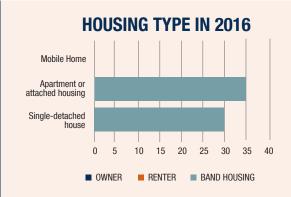

# **FOX LAKE**

Fox Lake Cree Nation, formerly the "Gillam Band", was recognized in 1949 as an independent Band. Fox Lake Cree people have lived in the lower Nelson River area for thousands of years. The Fox Lake Training centre offers programs delivered by University College of the North.

#### POPULATION CHANGE

Since 1996, population has increased by 2 people 2016 Median Age = 24



# POPULATION BY AGE

2016 total population



### **EDUCATIONAL ATTAINMENT**

2016 total population 15 year and over - 115



# **FAMILIES IN PRIVATE** HOUSEHOLDS /

AVERAGE HOUSEHOLD SIZE

**NUMBER OF PRIVATE** HOUSEHOLDS





# HOUSEHOLD INCOME

■ MANITOBA

■ DIVISION NO. 23



# **2016 PRIVATE DWELLING CHARACTERISTICS**



# **INDUSTRY HIGHLIGHTS**

DIVISION NO. 23, UNORGANIZED

#### **TOP 5 LARGEST INDUSTRIES**

Education

Healthcare

Public administration

Construction

Retail

#### **GROWING INDUSTRIES**

(GROWTH OF OVER 10 JOBS FROM 2006-2016)

Construction

Retail





# LABOUR FORCE BY OCCUPATION

Percentage of labour force - 2016

- DIVISION NO. 23, UNORGANIZED
- MANITOBA



#### FOOTNOTES

- 1. DATA SOURCE (UNLESS NOTED OTHERWISE) STATISTICS CANADA, CENSUS OF POPULATION, 2016 CATALOGUE NO. 98-316-X2016001
- 2. DATA SOURCE FOR POPULATION AND INCOME: STATISTICS CANADA, CENSUS OF POPULATION, 2016 CATALOGUE NO. 98-316-X2016001; 2011 NHD, CATALOGUE NO. 99-004-XWE; 2006 COMMUNITY PROFILES; 2001 COMMUNITY