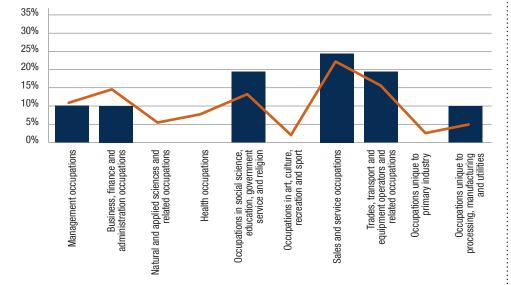

# LABOUR FORCE BY OCCUPATION

Percentage of labour force - 2016

- DIVISION NO. 23, UNORGANIZED
- MANITOBA