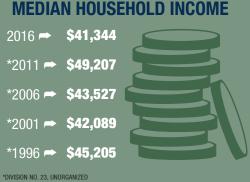

#### POPULATION CHANGE

Since 1996, population has increased by 2 people 2016 Median Age = 24