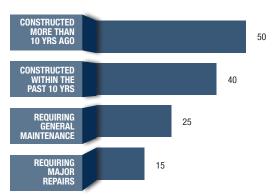

# **FOX LAKE**

Fox Lake Cree Nation, formerly the "Gillam Band", was recognized in 1949 as an independent Band. Fox Lake Cree people have lived in the lower Nelson River area for thousands of years. The Fox Lake Training centre offers programs delivered by University College of the North.

#### POPULATION CHANGE

Since 1996, population has increased by 2 people 2016 Median Age = 24



# POPULATION BY AGE

2016 total population



### **EDUCATIONAL ATTAINMENT**

2016 total population 15 year and over - 115



# **FAMILIES IN PRIVATE** HOUSEHOLDS /

AVERAGE HOUSEHOLD SIZE

**NUMBER OF PRIVATE** HOUSEHOLDS





# HOUSEHOLD INCOME

■ MANITOBA

■ DIVISION NO. 23



# **2016 PRIVATE DWELLING CHARACTERISTICS**



# **INDUSTRY HIGHLIGHTS**

DIVISION NO. 23, UNORGANIZED

#### **TOP 5 LARGEST INDUSTRIES**

Education

Healthcare

Public administration

Construction

Retail

#### **GROWING INDUSTRIES**

(GROWTH OF OVER 10 JOBS FROM 2006-2016)

Construction

Retail





# LABOUR FORCE BY OCCUPATION

Percentage of labour force - 2016

- DIVISION NO. 23, UNORGANIZED
- MANITOBA



#### FOOTNOTES

- 1. DATA SOURCE (UNLESS NOTED OTHERWISE) STATISTICS CANADA, CENSUS OF POPULATION, 2016 CATALOGUE NO. 98-316-X2016001
- 2. DATA SOURCE FOR POPULATION AND INCOME: STATISTICS CANADA, CENSUS OF POPULATION, 2016 CATALOGUE NO. 98-316-X2016001; 2011 NHD, CATALOGUE NO. 99-004-XWE; 2006 COMMUNITY PROFILES; 2001 COMMUNITY PROFILES AND 1996 PROFILE OF CENSUS DIVISIONS AND SUBDIVISIONS.
- 3. DATA SOURCE FOR LABOUR: STATISTI