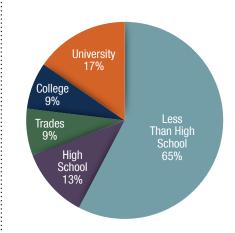

# **FOX LAKE**

Fox Lake Cree Nation, formerly the "Gillam Band", was recognized in 1949 as an independent Band. Fox Lake Cree people have lived in the lower Nelson River area for thousands of years. The Fox Lake Training centre offers programs delivered by University College of the North.

#### POPULATION CHANGE

Since 1996, population has increased by 2 people 2016 Median Age = 24



# POPULATION BY AGE

2016 total population



### **EDUCATIONAL ATTAINMENT**

2016 total population 15 year and over - 115



# **FAMILIES IN PRIVATE** HOUSEHOLDS /

AVERAGE HOUSEHOLD SIZE

**NUMBER OF PRIVATE** HOUSEHOLDS





# HOUSEHOLD INCOME

■ MANITOBA

■ DIVISION NO. 23



# **2016 PRIVATE DWELLING CHARACTERISTICS**



# **INDUSTRY HIGHLIGHTS**

DIVISION NO. 23, UNORGANIZED

#### **TOP 5 LARGEST INDUSTRIES**

Education

Healthcare

Public administration

Construction

Retail

#### **GROWING INDUSTRIES**

(GROWTH OF OVER 10 JOBS FROM 2006-2016)

Construction

Retail





# LABOUR FORCE BY OCCUPATION

Percentage of labour force - 2016

- DIVISION NO. 23, UNORGANIZED
- MANITOBA



#### FOOTNOTES

- 1. DATA SOURCE (UNLESS NOTED OTHERWISE) STATISTICS CANADA, CENSUS OF POPULATION, 2016 CATALOGUE NO. 98-316-X2016001
- 2. DATA SOURCE FOR POPULATION AND INCOME: STATISTICS CANADA, CENSUS OF POPULATION, 2016 CATALO