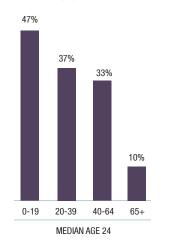

# **FOX LAKE**

Fox Lake Cree Nation, formerly the "Gillam Band", was recognized in 1949 as an independent Band. Fox Lake Cree people have lived in the lower Nelson River area for thousands of years. The Fox Lake Training centre offers programs delivered by University College of the North.

#### POPULATION CHANGE

Since 1996, population has increased by 2 people 2016 Median Age = 24



# POPULATION BY AGE

2016 total population



### **EDUCATIONAL ATTAINMENT**

2016 total population 15 year and over - 115



# **FAMILIES IN PRIVATE** HOUSEHOLDS /

AVERAGE HOUSEHOLD SIZE

**NUMBER OF PRIVATE** HOUSEHOLDS





# HOUSEHOLD INCOME

■ MANITOBA

■ DIVISION NO. 23



# **2016 PRIVATE DWELLING CHARACTERISTICS**



# **INDUSTRY HIGHLIGHTS**

DIVISION NO. 23, UNORGANIZED

#### **TOP 5 LARGEST INDUSTRIES**

Education

Healthcare

Public administration

Construction

Retail

#### **GROWING INDUSTRIES**

(GROWTH OF OVER 10 JOBS FROM 2006-2016)

Construction

Retail





# LABOUR FORCE BY OCCUPATION

Percentage of labour force - 2016

- DIVISION NO. 23, UNORGANIZED
- MANITOBA



#### FOOTNOTES

- 1. DATA SOURCE (UNLESS NOTED OTHERWISE) STATISTICS CANADA, CENSUS OF POPULATION, 2016 CATALOGUE NO. 98-316-X2016001
- 2. DATA SOURCE