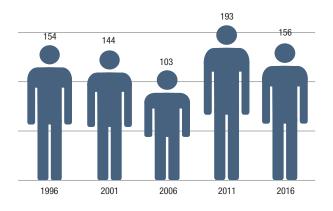

#### POPULATION CHANGE

Since 1996, population has increased by 2 people 2016 Median Age = 24