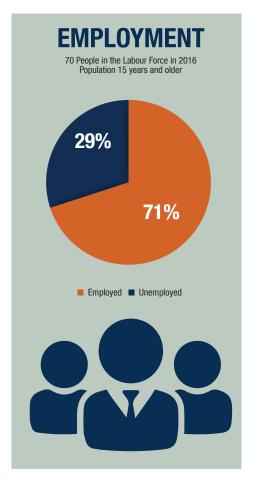

#### POPULATION CHANGE

Since 1996, population has increased by 2 people 2016 Median Age = 24