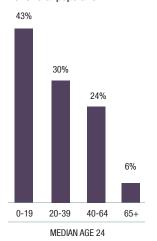

# **GOD'S LAKE**

God's Lake First Nation is located in an area known as Gods Lake Narrows, and the residents are Swampy Cree people. The resilience of the people in this region is the focus of a 2017 documentary theatre piece called "God's Lake".

#### **POPULATION CHANGE**

Since 1996, population has decreased by 161 people 2016 Median Age = 24



#### **POPULATION BY AGE**

2016 total population



## **EDUCATIONAL ATTAINMENT**

2016 total population 15 year and over - 655



## FAMILIES IN PRIVATE HOUSEHOLDS 235

AVERAGE HOUSEHOLD SIZE /1

NUMBER OF PRIVATE HOUSEHOLDS 745



## **MEDIAN HOUSEHOLD INCOME**

2016 **⇒ \$29,760** 

2011 **\$22,853** 

2006 **\$22,592** 

2001 - \$26,069

1996 **⇒ \$23,824** 



## HOUSEHOLD INCOME

■ GOD'S LAKE FIRST NATIONS GOD'S LAKE 23



## PRIVATE DWELLING CHARACTERISTICS

**2016 2006** 



### **INDUSTRY HIGHLIGHTS**

#### **TOP 5 LARGEST INDUSTRIES**

Education

Public administration

Healthcare

Retail

Construction

#### **GROWING INDUSTRIES**

(GROWTH OF OVER 10 JOBS FROM 2006-2016)

Utilities
Education
Public administration
Retail





## LABOUR FORCE BY OCCUPATION

Percentage of labour force - 2016

GOD'S LAKE FIRST NATIONS

■ MANITOBA