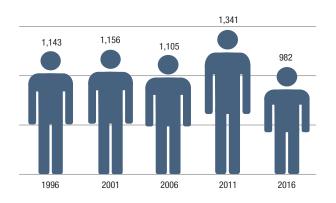

#### **POPULATION CHANGE**

Since 1996, population has decreased by 161 people 2016 Median Age = 24