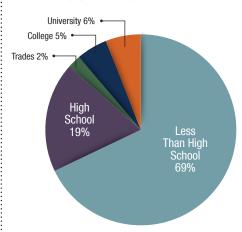

# **GOD'S LAKE**

God's Lake First Nation is located in an area known as Gods Lake Narrows, and the residents are Swampy Cree people. The resilience of the people in this region is the focus of a 2017 documentary theatre piece called "God's Lake".

#### **POPULATION CHANGE**

Since 1996, population has decreased by 161 people 2016 Median Age = 24



#### **POPULATION BY AGE**

2016 total population



## **EDUCATIONAL ATTAINMENT**

2016 total population 15 year and over - 655



## FAMILIES IN PRIVATE HOUSEHOLDS 235

AVERAGE HOUSEHOLD SIZE /1

NUMBER OF PRIVATE HOUSEHOLDS 745



## **MEDIAN HOUSEHOLD INCOME**

2016 **⇒ \$29,760** 

2011 **\$22,853** 

2006 **\$22,592** 

2001 - \$26,069

1996 **⇒ \$23,824** 



## HOUSEHOLD INCOME

■ GOD'S LAKE FIRST NATIONS GOD'S LAKE 23



## PRIVATE DWELLING CHARACTERISTICS

**2016 2006** 



### **INDUSTRY HIGHLIGHTS**

#### **TOP 5 LARGEST INDUSTRIES**

Education

Public administration

Healthcare

Retail

Construction

#### **GROWING INDUSTRIES**

(GROWTH OF OVER 10 JOBS FROM 2006-2016)

Utilities
Education
Public administration
Retail





## LABOUR FORCE BY OCCUPATION

Percentage of labour force - 2016

GOD'S LAKE FIRST NATIONS

■ MANITOBA



#### FOOTNOTES:

- 1. DATA SOURCE (UNLESS NOTED OTHERWISE) STATISTICS CANADA, C