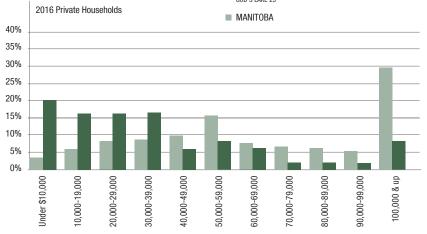

## **MEDIAN HOUSEHOLD INCOME**

2016 **⇒ \$29,760** 

2011 **\$22,853** 

2006 **\$22,592** 

2001 - \$26,069

1996 **⇒ \$23,824** 

## HOUSEHOLD INCOME

■ GOD'S LAKE FIRST NATIONS GOD'S LAKE 23