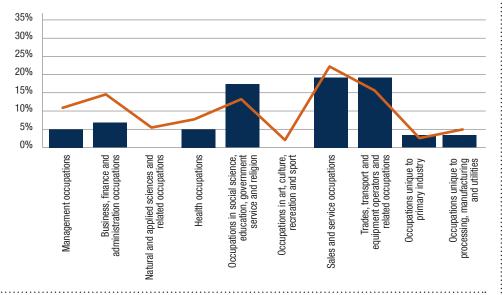

## LABOUR FORCE BY OCCUPATION

Percentage of labour force - 2016

GOD'S LAKE FIRST NATIONS

■ MANITOBA