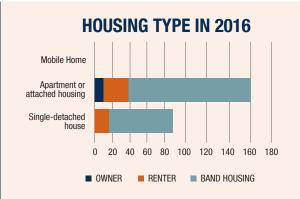

# **GOD'S LAKE**

God's Lake First Nation is located in an area known as Gods Lake Narrows, and the residents are Swampy Cree people. The resilience of the people in this region is the focus of a 2017 documentary theatre piece called "God's Lake".

#### **POPULATION CHANGE**

Since 1996, population has decreased by 161 people 2016 Median Age = 24



#### **POPULATION BY AGE**

2016 total population



## **EDUCATIONAL ATTAINMENT**

2016 total population 15 year and over - 655



## FAMILIES IN PRIVATE HOUSEHOLDS 235

AVERAGE HOUSEHOLD SIZE /1

NUMBER OF PRIVATE HOUSEHOLDS 745



## **MEDIAN HOUSEHOLD INCOME**

2016 **⇒ \$29,760** 

2011 **\$22,853** 

2006 **\$22,592** 

2001 - \$26,069

1996 **⇒ \$23,824** 



## HOUSEHOLD INCOME

■ GOD'S LAKE FIRST NATIONS GOD'S LAKE 23



## PRIVATE DWELLING CHARACTERISTICS

**2016 2006** 



### **INDUSTRY HIGHLIGHTS**

#### **TOP 5 LARGEST INDUSTRIES**

Education

Public administration

Healthcare

Retail

Construction

#### **GROWING INDUSTRIES**

(GROWTH OF OVER 10 JOBS FROM 2006-2016)

Utilities
Education
Public administration
Retail





## LABOUR FORCE BY OCCUPATION

Percentage of labour force - 2016

GOD'S LAKE FIRST NATIONS

■ MANITOBA



#### FOOTNOTES:

- 1. DATA SOURCE (UNLESS NOTED OTHERWISE) STATISTICS CANADA, CENSUS OF POPULATION, 2016 CATALOGUE NO. 98-316-X2016001
- 2. DATA SOURCE FOR POPULATION AND INCOME: ST