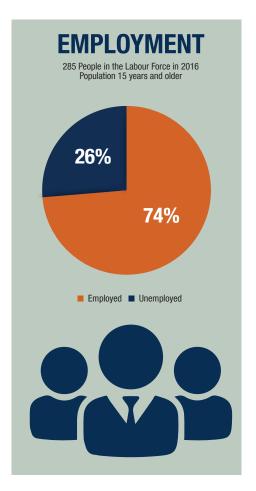

#### **POPULATION CHANGE**

Since 1996, population has decreased by 161 people 2016 Median Age = 24

## **EDUCATIONAL ATTAINMENT**

2016 total population 15 year and over - 655