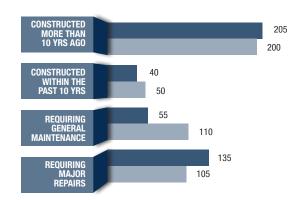

on is located in an area known as Gods Lake Narrows, and the residents are Swampy Cree people. The resilience of the people in this region is the focus of a 2017 documentary theatre piece called "God's Lake".

#### **POPULATION CHANGE**

Since 1996, population has decreased by 161 people 2016 Median Age = 24



#### **POPULATION BY AGE**

2016 total population



## **EDUCATIONAL ATTAINMENT**

2016 total population 15 year and over - 655



## FAMILIES IN PRIVATE HOUSEHOLDS 235

AVERAGE HOUSEHOLD SIZE /1

NUMBER OF PRIVATE HOUSEHOLDS 745



## **MEDIAN HOUSEHOLD INCOME**

2016 **⇒ \$29,760** 

2011 **\$22,853** 

2006 **\$22,592** 

2001 - \$26,069

1996 **⇒ \$23,824** 



## HOUSEHOLD INCOME

■ GOD'S LAKE FIRST NATIONS GOD'S LAKE 23



## PRIVATE DWELLING CHARACTERISTICS

**2016 2006** 



### **INDUSTRY HIGHLIGHTS**

#### **TOP 5 LARGEST INDUSTRIES**

Education

Public administration

Healthcare

Retail

Construction

#### **GROWING INDUSTRIES**

(GROWTH OF OVER 10 JOBS FROM 2006-2016)

Utilities
Education
Public administration
Retail





## LABOUR FORCE BY OCCUPATION

Percentage of labour force - 2016

GOD'S LAKE FIRST NATIONS

■ MANITOBA



#### FOOTNOTES:

- 1. DATA SOURCE (UNLESS NOTED OTHERWISE) STATISTICS CANADA, CENSUS OF POPULATION, 2016 CATALOGUE NO. 98-316-X2016001
- 2. DATA SOURCE FOR POPULATION AND INCOME: STATISTICS CANADA, CENSUS OF POPULATION, 2016 CATALOGUE NO. 98-316-X2016001; 2011 NHD, CATALOGUE NO. 99-004-XWE; 2006 COMMUNITY PROFILES; 2001 COMMUNITY PROFILES AND 1996 PROFILE OF CENSUS DIVISIONS AND SUBDIVISIONS.
- 3. DATA SOURCE FOR LABOUR: STATISTICS