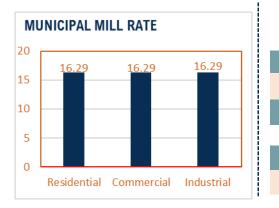

# TAXES

| PROVINCIAL INCOME TAX   |  |  |
|-------------------------|--|--|
| Up to \$33,389 = 10.80% |  |  |
| Up to \$72,164 = 12.75% |  |  |
| Over \$72,164 = 17.40%  |  |  |
| PROVINCIAL SALES TAX    |  |  |
| Federal GST = 5%        |  |  |
|                         |  |  |