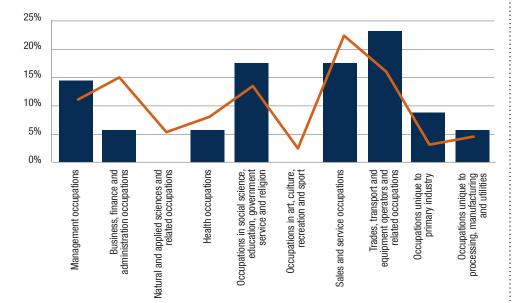

# LABOUR FORCE BY OCCUPATION

Percentage of labour force - 2016

EMPLOYMENT 175 People in the Labour Force 15 years and older

Employed Unemployed

71%

29%