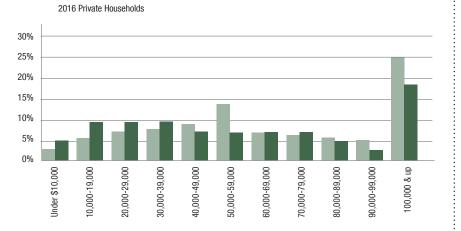

# **POPULATION CHANGE**

Since 1996, population has decreased by 922 people. 2016 Median Age = 27



#### **POPULATION BY AGE** 2016 total population



100 120 140 160

# **EDUCATIONAL ATTAINMENT**

2016 total population 15 year and over - 310



### MEDIAN MONTHLY SHELTER COSTS 2016 - OWNED DWELLING \$530 MEDIAN MONTHLY SHELTER COSTS 2016 - RENTED DWELLING \$773 MEDIAN VALUE OF DWELLINGS IN 2016 \$29,991

# **HOUSEHOLD INCOME**



RENTER

**HOUSING TYPE IN 2016** 



Mobile Home

Apartment or attached housing

Single-detached

house

0 20 40 60 80

OWNER

# **MEDIAN HOUSEHOLD INCOME**



## PRIVATE DWELLING CHARACTERISTICS

■ 2016 ■ 2006



LOOK ÑORTH



# LABOUR FORCE BY OCCUPATION

Percentage of labour force - 2016



EMPLOYMENT 175 People in the Labour Force 15 years and older

Employed Unemployed

71%

29%



#### FOOTNOTES:

1. DATA SOURCE (UNLESS NOTED OTHERWISE) STATISTICS CANADA, CENSUS OF POPULATION, 2016 CATALOGUE NO. 98-316-X2016001

- 2. DATA SOURCE FOR POPULATION AND INCOME: STATISTICS CANADA, CENSUS OF POPULATION, 2016 CATALOGUE NO. 98-316-X2016001; 2011 NHD, CATALOGUE NO.
- 99-004-XWE; 2006 COMMUNITY PROFILES; 2001 COMMUNITY PROFILES AND 1996 PROFILE OF CENSUS DIVISIONS AND SUBDIVISIONS. 3. DATA SOURCE FOR LABOUR: STATISTICS CANADA, CE