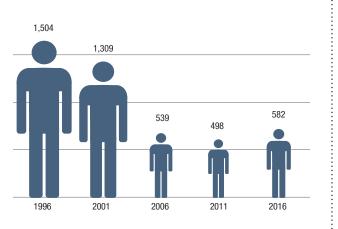

# **POPULATION CHANGE**

Since 1996, population has decreased by 922 people. 2016 Median Age = 27

#### **POPULATION BY AGE** 2016 total population

100 120 140 160