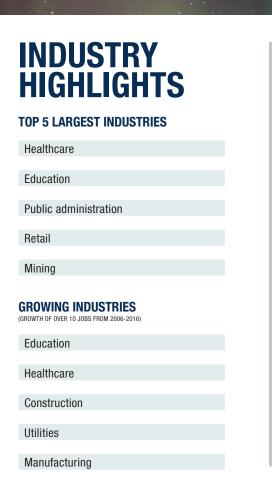

# LABOUR FORCE BY INDUSTRY

| INDUSTRY                                            | PERSONS IN<br>Labour<br>Force in 2016 | CHANGE IN<br>Labour Force<br>2006-2016 |
|-----------------------------------------------------|---------------------------------------|----------------------------------------|
| Educational services                                | 35                                    | 0                                      |
| Retail trade                                        | 30                                    | 20                                     |
| Public administration                               | 30                                    | -10                                    |
| Healthcare and social assistance                    | 25                                    | 15                                     |
| Agriculture,<br>forestry, fishing and<br>hunting    | 15                                    | 5                                      |
| Mining and oil and gas extraction                   | 15                                    | 5                                      |
| Professional,<br>scientific and<br>technical        | 10                                    | 10                                     |
| Administrative and<br>support, waste<br>management  | 10                                    | 10                                     |
| Utilities                                           | 0                                     | 0                                      |
| Construction                                        | 0                                     | -10                                    |
| Manufacturing                                       | 0                                     | -20                                    |
| Wholesale trade                                     | 0                                     | -10                                    |
| Transportation and warehousing                      | 0                                     | -10                                    |
| Information and cultural industries                 | 0                                     | 0                                      |
| Finance and insurance                               | 0                                     | 0                                      |
| Real estate and rental and leasing                  | 0                                     | 0                                      |
| Management of<br>companies                          | 0                                     | 0                                      |
| Arts, entertainment and recreation                  | 0                                     | 0                                      |
| Accommodation and food services                     | 0                                     | -10                                    |
| Other services<br>(except public<br>administration) | 0                                     | -10                                    |