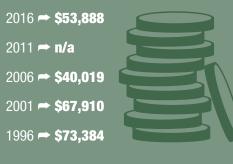

# **POPULATION CHANGE**

Since 1996, population has decreased by 922 people. 2016 Median Age = 27



#### **POPULATION BY AGE** 2016 total population



100 120 140 160

# **EDUCATIONAL ATTAINMENT**

2016 total population 15 year and over - 310



### MEDIAN MONTHLY SHELTER COSTS 2016 - OWNED DWELLING \$530 MEDIAN MONTHLY SHELTER COSTS 2016 - RENTED DWELLING \$773 MEDIAN VALUE OF DWELLINGS IN 2016 \$29,991

# **HOUSEHOLD INCOME**



RENTER

**HOUSING TYPE IN 2016** 



Mobile Home

Apartment or attached housing

Single-detached

house

0 20 40 60 80

OWNER

# **MEDIAN HOUSEHOLD INCOME**



## PRIVATE DWELLING CHARACTERISTICS

■ 2016 ■ 2006



LOOK ÑORTH



# LABOUR FORCE BY OCCUPATION

Percentage of labour force - 2016



EMPLOYMENT 175 People in the Labour Force 15 years and older

Employed Unemployed

71%

29%



#### FOOTNOTES:

1. DATA SOURCE (UNLESS NOTED OTHERWISE) STATISTICS CANADA, CENSUS OF POPULATION, 2016 CATALOGUE NO. 98-316-X2016001

- 2. DATA SOURCE FOR POPULATION AND INCOME: STATISTICS CANADA, CENSUS OF POPULATION, 2016 CATALOGUE NO. 98-316-X2016001; 2011 NHD, CATALOGUE NO.
- 99-004-XWE; 2006 COMMUNITY PROFILES; 2001 COMMUNITY PROFILES AND 1996 PROFILE OF CENSUS DIVISIONS AND SUBDIVISIONS. 3. DATA SOURCE FOR LABOUR: STATISTICS CANADA, CENSUS OF POPULATION, 2016 CATALOGUE NO. 98-316-X2016001; 2006 COMMUNITY PROFILES
- 4. DATA ROUNDING WILL IMPACT TOTALS AND P