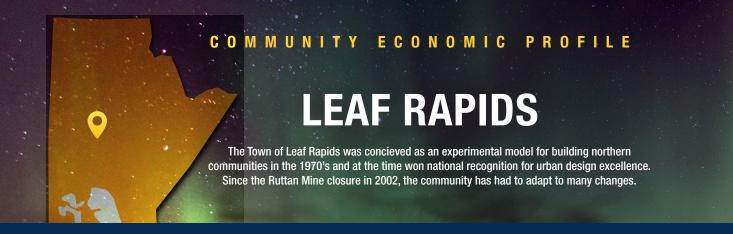

# **POPULATION CHANGE**

Since 1996, population has decreased by 922 people. 2016 Median Age = 27