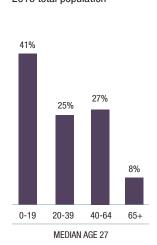

# **POPULATION CHANGE**

Since 1996, population has decreased by 922 people. 2016 Median Age = 27



#### **POPULATION BY AGE** 2016 total population



100 120 140 160

# **EDUCATIONAL ATTAINMENT**

2016 total population 15 year and over - 310



### MEDIAN MONTHLY SHELTER COSTS 2016 - OWNED DWELLING \$530 MEDIAN MONTHLY SHELTER COSTS 2016 - RENTED DWELLING \$773 MEDIAN VALUE OF DWELLINGS IN 2016 \$29,991

# **HOUSEHOLD INCOME**



RENTER

**HOUSING TYPE IN 2016** 



Mobile Home

Apartment or attached housing

Single-detached

house

0 20 40 60 80

OWNER

# **MEDIAN HOUSEHOLD INCOME**



## PRIVATE DWELLING CHARACTERISTICS

■ 2016 ■ 2006



LOOK ÑORTH



# LABOUR FORCE BY OCCUPATION

Percentage of labour force - 2016



EMPLOYMENT 175 People in the Labour Force 15 years and older

Employed Unemployed

71%

29%



#### FOOTNOTES:

1. DATA SOURCE (UNLESS NOTED OTHERWISE) STATISTICS CANADA, CENSUS OF POPULATION, 2016 CATALOGUE NO. 98-316-