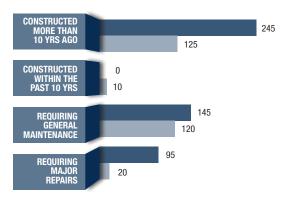

#### PRIVATE DWELLING CHARACTERISTICS

2016 2006

LOOK ÑORTH

| INDUSTRY<br>HIGHLIGHTS                                        |
|---------------------------------------------------------------|
| TOP 5 LARGEST INDUSTRIES                                      |
| Healthcare                                                    |
| Education                                                     |
| Public administration                                         |
| Retail                                                        |
| Mining                                                        |
| GROWING INDUSTRIES<br>(GROWTH OF OVER 10 JOBS FROM 2006-2016) |
| Education                                                     |
| Healthcare                                                    |
| Construction                                                  |
| Utilities                                                     |
| Manufacturing                                                 |