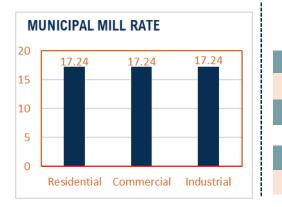

## TAXES

| PROVINCIAL INCOME TAX   |  |  |  |
|-------------------------|--|--|--|
| Up to \$33,389 = 10.80% |  |  |  |
| Up to \$72,164 = 12.75% |  |  |  |
| Over \$72,164 = 17.40%  |  |  |  |
| PROVINCIAL SALES TAX    |  |  |  |
| Federal GST = 5%        |  |  |  |
| Provincial PST—7%       |  |  |  |