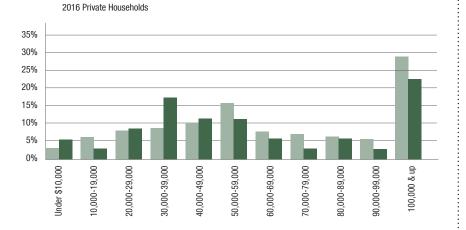

#### **POPULATION CHANGE**





## **POPULATION BY AGE**



100 120 140 160

#### **EDUCATIONAL ATTAINMENT** 2016 total population 15 year and over - 285





#### MEDIAN MONTHLY SHELTER COSTS 2016 - OWNED DWELLING \$491 MEDIAN MONTHLY SHELTER COSTS 2016 - RENTED DWELLING \$549 MEDIAN VALUE OF DWELLINGS IN 2016 \$40,118

#### HOUSEHOLD INCOME



RENTER

**HOUSING TYPE IN 2016** 



Mobile Home

Apartment or attached housing

Single-detached

house

0 20 40 60 80

OWNER

#### **MEDIAN HOUSEHOLD INCOME**



#### PRIVATE DWELLING CHARACTERISTICS

2016 2006



LOOK ÑORTH

| INDUSTRY<br>HIGHLIGHTS                                        |
|---------------------------------------------------------------|
| TOP 5 LARGEST INDUSTRIES                                      |
| Healthcare                                                    |
| Education                                                     |
| Public administration                                         |
| Retail                                                        |
| Mining                                                        |
| GROWING INDUSTRIES<br>(GROWTH OF OVER 10 JOBS FROM 2006-2016) |
| Education