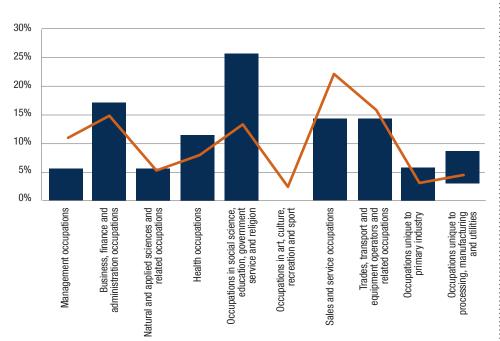

|
| Healthcare                                                    |
| Education                                                     |
| Public administration                                         |
| Retail                                                        |
| Mining                                                        |
| GROWING INDUSTRIES<br>(GROWTH OF OVER 10 JOBS FROM 2006-2016) |
| Education                                                     |
| Healthcare                                                    |
| Construction                                                  |
| Utilities                                                     |
| Manufacturing                                                 |

## LABOUR FORCE BY OCCUPATION

Percentage of labour force - 2016



LYNN LAKE

#### FOOTNOTES:

1. DATA SOURCE (UNLESS NOTED OTHERWISE) STATISTICS CANADA, CENSUS OF POPULATION, 2016 CATALOGUE NO. 98-316-X2016001

2. DATA SOURCE FOR POPULATION AND INCOME: STATISTICS CANADA, CENSUS OF POPULATION, 2016 CATALOGUE NO. 98-316-X2016001; 2011 NHD, CATALOGUE NO.

- 99-004-XWE; 2006 COMMUNITY PROFILES; 2001 COMMUNITY PROFILES AND 1996 PROFILE OF CENSUS DIVISIONS AND SUBDIVISIONS. 3. DATA SOURCE FOR LABOUR: STATISTICS CANADA, CENSUS OF POPULATION, 2016 CATALOGUE NO. 98-316-X2016001; 2006 COMMUNITY PROFILES.
- 4. DATA ROUNDING WILL IMPACT TOTALS AND PERCENTAGES, MOST NOTABLY IN SMALLER COMMUNITIES.



#### 165 People in the Labour Force 15 years and older



MANITOBA

......

#### **COMMUTING FLOW**

| # OF WORKERS | RESIDENCE | PLACE OF WORK |
|--------------|-----