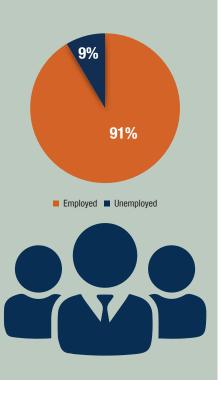

|

## LABOUR FORCE BY OCCUPATION

Percentage of labour force - 2016



LYNN LAKE

#### FOOTNOTES:

1. DATA SOURCE (UNLESS NOTED OTHERWISE) STATISTICS CANADA, CENSUS OF POPULATION, 2016 CATALOGUE NO. 98-316-X2016001

2. DATA SOURCE FOR POPULATION AND INCOME: STATISTICS CANADA, CENSUS OF POPULATION, 2016 CATALOGUE NO. 98-316-X2016001; 2011 NHD, CATALOGUE NO.

- 99-004-XWE; 2006 COMMUNITY PROFILES; 2001 COMMUNITY PROFILES AND 1996 PROFILE OF CENSUS DIVISIONS AND SUBDIVISIONS. 3. DATA SOURCE FOR LABOUR: STATISTICS CANADA, CENSUS OF POPULATION, 2016 CATALOGUE NO. 98-316-X2016001; 2006 COMMUNITY PROFILES.
- 4. DATA ROUNDING WILL IMPACT TOTALS AND PERCENTAGES, MOST NOTABLY IN SMALLER COMMUNITIES.



#### 165 People in the Labour Force 15 years and older



MANITOBA

......

#### **COMMUTING FLOW**

| # OF WORKERS | RESIDENCE | PLACE OF WORK |
|--------------|-----------|---------------|
| 105          | Lynn Lake | Lynn Lake     |

## LABOUR FORCE BY INDUSTRY

| INDUSTRY                                            | PERSONS IN<br>Labour<br>Force in 2016 | CHANGE IN<br>Labour Force<br>2006-2016 |
|-----------------------------------------------------|---------------------------------------|----------------------------------------|
| Educational services                                | 50                                    | -20                                    |
| Healthcare and social assistance                    | 30                                    | -10                                    |
| Transportation and warehousing