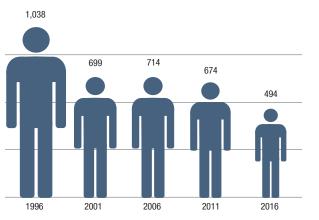

#### **POPULATION CHANGE**





## **POPULATION BY AGE**



100 120 140 160

#### **EDUCATIONAL ATTAINMENT** 2016 total population 15 year and over - 285





#### MEDIAN MONTHLY SHELTER COSTS 2016 - OWNED DWELLING \$491 MEDIAN MONTHLY SHELTER COSTS 2016 - RENTED DWELLING \$549 MEDIAN VALUE OF DWELLINGS IN 2016 \$40,118

#### HOUSEHOLD INCOME



RENTER

**HOUSING TYPE IN 2016** 



Mobile Home

Apartment or attached housing

Single-detached

house

0 20 40 60 80

OWNER

#### **MEDIAN HOUSEHOLD INCOME**



#### PRIVATE DWELLING CHARACTERISTICS

2016 2006



LOOK ÑORTH

| INDUSTRY<br>HIGHLIGHTS                                        |
|---------------------------------------------------------------|
| TOP 5 LARGEST INDUSTRIES                                      |
| Healthcare