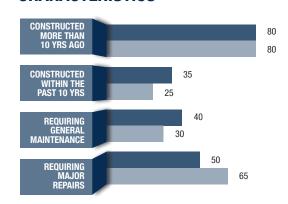

is located on remote God's Lake and is accessible by winter road or air. The community is known for master angler fishing. Noted citizen Moses Okemow was one of the first First Nations lawyers in Manitoba.

#### **POPULATION CHANGE**

Since 1996, population has increased by 197 people 2016 Median Age = 20



#### **POPULATION BY AGE**

2016 total population



#### **EDUCATIONAL ATTAINMENT**

2016 total population 15 year and over - 370



# FAMILIES IN PRIVATE HOUSEHOLDS 145

AVERAGE HOUSEHOLD SIZE 5 0

NUMBER OF PRIVATE HOUSEHOLDS 115



### **MEDIAN HOUSEHOLD INCOME**

2016 **\$32,288** 

2011 **\$22,983** 

2006 - \$39,936

2001 - \$41,856

1996 **⇒ \$26,608** 



# HOUSEHOLD INCOME

■ MANTO SIPI CREE NATION GOD'S RIVER 86A



# PRIVATE DWELLING CHARACTERISTICS

**■** 2016 **■** 2006



#### **INDUSTRY HIGHLIGHTS**

#### **TOP 5 LARGEST INDUSTRIES**

Construction Education Healthcare Public administration Retail

#### **GROWING INDUSTRIES**

(GROWTH OF OVER 10 JOBS FROM 2006-2016)

Construction Healthcare Utilities

Information and cultural industries





# LABOUR FORCE BY OCCUPATION

Percentage of labour force - 2016

■ MANTO SIPI CREE NATION

MANITOBA



- 1. DATA SOURCE (UNLESS NOTED OTHERWISE) STATISTICS CANADA, CENSUS OF POPULATION, 2016 CATALOGUE NO. 98-316-X2016001
- 2. DATA SOURCE FOR POPULATION AND INCOME: STATISTICS CANADA, CENSUS OF POPULATION, 2016 CATALOGUE NO. 98-316-X2016001; 2011 NHD, CATALOGUE NO. 99-004-XWE; 2006 COMMUNITY PROFILES; 2001 COMMUNITY PROFILES AND 1996 PROFILE OF CENSUS DIVISIONS AND SUBDIVISIONS.
- 3. DATA SOURCE FOR LABOUR: STATISTICS C