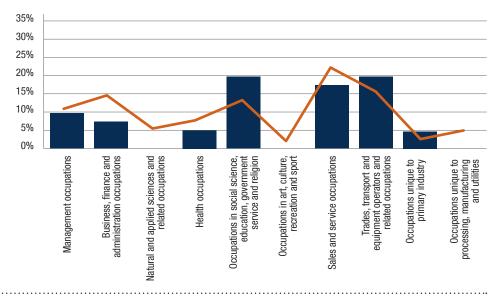

# LABOUR FORCE BY OCCUPATION

Percentage of labour force - 2016

■ MANTO SIPI CREE NATION

MANITOBA

- 1. DATA SOURCE (UNLESS NOTED OTHERWISE) STATISTICS CANADA, CENSUS OF POPULATION, 2016 CATALOGUE NO. 98-316-X2016001
- 2. DATA SOURCE FOR POPULATION AND INCOME: STATISTICS CANADA, CENSUS OF POPULATION, 2016 CATALOGUE NO. 98-316-X2016001; 2011 NHD, CATALOGUE NO. 99-004-XWE; 2006 COMMUNITY PROFILES; 2001 COMMUNITY PROFILES AND 1996 PROFILE OF CENSUS DIVISIONS AND SUBDIVISIONS.
- 3. DATA SOURCE FOR LABOUR: STATISTICS CANADA, CENSUS OF POPULATION, 2016 CATALOGUE NO. 98-316-X2016001; 2006 COMMUNITY PROFILES.
- 4. DATA ROUNDING WILL IMPACT TOTALS AND PERCENTAGES, MOST NOTABLY IN SMALLER COMMUNITIES.