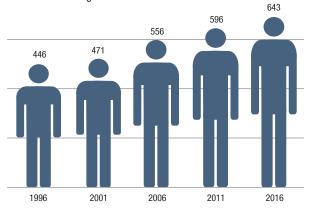

#### **POPULATION CHANGE**

Since 1996, population has increased by 197 people 2016 Median Age = 20