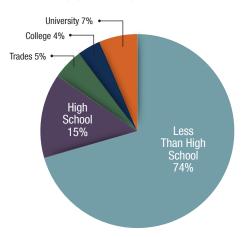

# **MANTO SIPI**

Manto Sipi Cree Nation (God's River) is located on remote God's Lake and is accessible by winter road or air. The community is known for master angler fishing. Noted citizen Moses Okemow was one of the first First Nations lawyers in Manitoba.

#### **POPULATION CHANGE**

Since 1996, population has increased by 197 people 2016 Median Age = 20



#### **POPULATION BY AGE**

2016 total population



#### **EDUCATIONAL ATTAINMENT**

2016 total population 15 year and over - 370



# FAMILIES IN PRIVATE HOUSEHOLDS 145

AVERAGE HOUSEHOLD SIZE 5 0

NUMBER OF PRIVATE HOUSEHOLDS 115



### **MEDIAN HOUSEHOLD INCOME**

2016 **\$32,288** 

2011 **\$22,983** 

2006 - \$39,936

2001 - \$41,856

1996 **⇒ \$26,608** 



# HOUSEHOLD INCOME

■ MANTO SIPI CREE NATION GOD'S RIVER 86A



# PRIVATE DWELLING CHARACTERISTICS

**■** 2016 **■** 2006



#### **INDUSTRY HIGHLIGHTS**

#### **TOP 5 LARGEST INDUSTRIES**

Construction Education Healthcare Public administration Retail

#### **GROWING INDUSTRIES**

(GROWTH OF OVER 10 JOBS FROM 2006-2016)

Construction Healthcare Utilities

Information and cultural industries





# LABOUR FORCE BY OCCUPATION

Percentage of labour force - 2016

■ MANTO SIPI CREE NATION

MANITOBA



- 1. DATA SOURCE (UNLESS NOTED OTHERWISE) STATISTICS CANADA, C