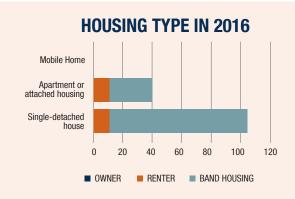

# **MANTO SIPI**

Manto Sipi Cree Nation (God's River) is located on remote God's Lake and is accessible by winter road or air. The community is known for master angler fishing. Noted citizen Moses Okemow was one of the first First Nations lawyers in Manitoba.

#### **POPULATION CHANGE**

Since 1996, population has increased by 197 people 2016 Median Age = 20



#### **POPULATION BY AGE**

2016 total population



#### **EDUCATIONAL ATTAINMENT**

2016 total population 15 year and over - 370



# FAMILIES IN PRIVATE HOUSEHOLDS 145

AVERAGE HOUSEHOLD SIZE 5 0

NUMBER OF PRIVATE HOUSEHOLDS 115



### **MEDIAN HOUSEHOLD INCOME**

2016 **\$32,288** 

2011 **\$22,983** 

2006 - \$39,936

2001 - \$41,856

1996 **⇒ \$26,608** 



# HOUSEHOLD INCOME

■ MANTO SIPI CREE NATION GOD'S RIVER 86A



# PRIVATE DWELLING CHARACTERISTICS

**■** 2016 **■** 2006



#### **INDUSTRY HIGHLIGHTS**

#### **TOP 5 LARGEST INDUSTRIES**

Construction Education Healthcare Public administration Retail

#### **GROWING INDUSTRIES**

(GROWTH OF OVER 10 JOBS FROM 2006-2016)

Construction Healthcare Utilities

Information and cultural industries





# LABOUR FORCE BY OCCUPATION

Percentage of labour force - 2016

■ MANTO SIPI CREE NATION

MANITOBA



- 1. DATA SOURCE (UNLESS NOTED OTHERWISE) STATISTICS CANADA, CENSUS OF POPULATION, 2016 CATALOGUE NO. 98-316-X2016001
- 2. DATA SOURCE FOR POPULATION AND INCOME: ST