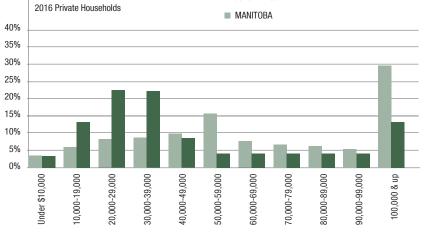

### **MEDIAN HOUSEHOLD INCOME**

2016 **\$32,288** 

2011 **\$22,983** 

2006 - \$39,936

2001 - \$41,856

1996 **⇒ \$26,608** 