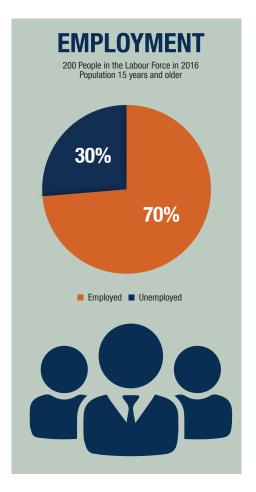

197 people 2016 Median Age = 20



#### **POPULATION BY AGE**

2016 total population



#### **EDUCATIONAL ATTAINMENT**

2016 total population 15 year and over - 370



# FAMILIES IN PRIVATE HOUSEHOLDS 145

AVERAGE HOUSEHOLD SIZE 5 0

NUMBER OF PRIVATE HOUSEHOLDS 115



### **MEDIAN HOUSEHOLD INCOME**

2016 **\$32,288** 

2011 **\$22,983** 

2006 - \$39,936

2001 - \$41,856

1996 **⇒ \$26,608** 



# HOUSEHOLD INCOME

■ MANTO SIPI CREE NATION GOD'S RIVER 86A



# PRIVATE DWELLING CHARACTERISTICS

**■** 2016 **■** 2006



#### **INDUSTRY HIGHLIGHTS**

#### **TOP 5 LARGEST INDUSTRIES**

Construction Education Healthcare Public administration Retail

#### **GROWING INDUSTRIES**

(GROWTH OF OVER 10 JOBS FROM 2006-2016)

Construction Healthcare Utilities

Information and cultural industries





# LABOUR FORCE BY OCCUPATION

Percentage of labour force - 2016

■ MANTO SIPI CREE NATION

MANITOBA



- 1. DATA SOURCE (UNLESS NOTED OTHERWISE) STATISTICS CANADA, CENSUS OF POPULATION, 2016 CATALOGUE NO. 98-316-X2016001
- 2. DATA SOURCE FOR POPULATION AND INCOME: STATISTICS CANADA, CENSUS OF POPULATION, 2016 CATALOGUE NO. 98-316-X2016001; 2011 NHD, CATALOGUE NO. 99-004-XWE; 2006 COMMUNITY PROFILES; 2001 COMMUNITY PROFILES AND 1996 PROFILE OF CENSUS DIVISIONS AND SUBDIVISIONS.
- 3. DATA SOURCE FOR LABOUR: STATISTICS CANADA, CENSUS OF POPULATION, 2016 CATALOGUE NO. 98-316-X2016001; 2006 COMMUNITY PROFILES.
- 4. DATA ROUNDING WILL IMPACT TOTALS AND PERCENTAGES, MOST NOTABLY IN SMALLER COMMUNITIES.

#### **COMMUTING FLOW**

| # OF WORKERS | RESIDENCE     | PLACE OF WORK |
|--------------|--