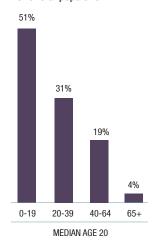

# **MANTO SIPI**

Manto Sipi Cree Nation (God's River) is located on remote God's Lake and is accessible by winter road or air. The community is known for master angler fishing. Noted citizen Moses Okemow was one of the first First Nations lawyers in Manitoba.

#### **POPULATION CHANGE**

Since 1996, population has increased by 197 people 2016 Median Age = 20



#### **POPULATION BY AGE**

2016 total population



#### **EDUCATIONAL ATTAINMENT**

2016 total population 15 year and over - 370



# FAMILIES IN PRIVATE HOUSEHOLDS 145

AVERAGE HOUSEHOLD SIZE 5 0

NUMBER OF PRIVATE HOUSEHOLDS 115



### **MEDIAN HOUSEHOLD INCOME**

2016 **\$32,288** 

2011 **\$22,983** 

2006 - \$39,936

2001 - \$41,856

1996 **⇒ \$26,608** 



# HOUSEHOLD INCOME

■ MANTO SIPI CREE NATION GOD'S RIVER 86A



# PRIVATE DWELLING CHARACTERISTICS

**■** 2016 **■** 2006



#### **INDUSTRY HIGHLIGHTS**

#### **TOP 5 LARGEST INDUSTRIES**

Construction Education Healthcare Public administration Retail

#### **GROWING INDUSTRIES**

(GROWTH OF OVER 10 JOBS FROM 2006-2016)

Construction Healthcare Utilities

Information and cultural industries





# LABOUR FORCE BY OCCUPATION

Percentage of labour force - 2016

■ MANTO SIPI CREE N