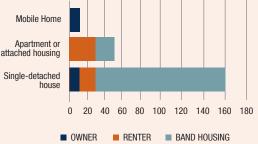

#### PRIVATE DWELLING CHARACTERISTICS

2016 2006

HOUSING TYPE IN 2016

NORTHLANDS DENESULINE FN (LAC BROCHET 197)
 MANITOBA

LOOK ÑORTH