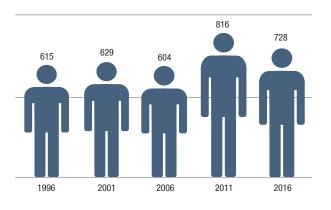

HOUSEHOLDS

Since 1996, population has increased by 113 people 2016 Median Age = 26