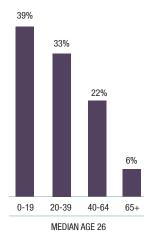

HOUSEHOLDS

Since 1996, population has increased by 113 people 2016 Median Age = 26

#### POPULATION BY AGE 2016 total population

# 2016 total population 15 year and over - 500