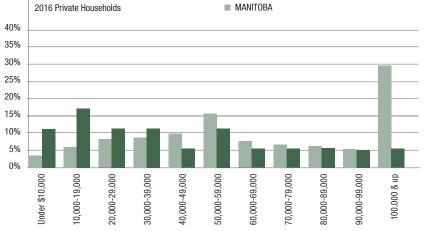

#### 

#### **POPULATION CHANGE**

**FAMILIES IN PRIVATE** 

AVERAGE HOUSEHOLD

NUMBER OF PRIVATE

3

HOUSEHOLD INCOME

SIZE 4

HOUSEHOLDS

HOUSEHOLDS

Since 1996, population has increased by 113 people 2016 Median Age = 26



#### POPULATION BY AGE 2016 total population



# 2016 total population 15 year and over - 500



#### **MEDIAN HOUSEHOLD INCOME**



#### PRIVATE DWELLING CHARACTERISTICS

2016 2006



HOUSING TYPE IN 2016



NORTHLANDS DENESULINE FN (LAC BROCHET 197)
 MANITOBA



LOOK ÑORTH

#### **INDUSTRY HIGHLIGHTS**

#### **TOP 5 LARGEST INDUSTRIES**

| Education                               |
|-----------------------------------------|
|                                         |
| Public administration                   |
|                                         |
| Healthcare                              |
|                                         |
| Administrative services                 |
|                                         |
| Mining                                  |
|                                         |
|                                         |
| GROWING INDUSTRIES                      |
| (GROWTH OF OVER 10 JOBS FROM 2006-2016) |
| Education                               |
| Education                               |
| Administrative