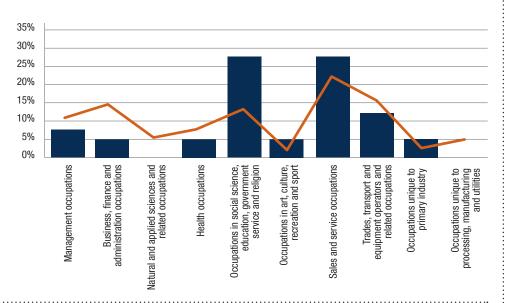

# LABOUR FORCE BY OCCUPATION

Percentage of labour force - 2016

NORTHLANDS DENESULINE FN (LAC BROCHET 197)
 MANITOBA