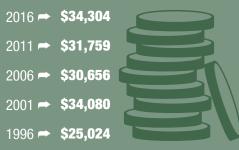

#### 

#### **POPULATION CHANGE**

**FAMILIES IN PRIVATE** 

AVERAGE HOUSEHOLD

NUMBER OF PRIVATE

3

HOUSEHOLD INCOME

SIZE 4

HOUSEHOLDS

HOUSEHOLDS

Since 1996, population has increased by 113 people 2016 Median Age = 26



#### POPULATION BY AGE 2016 total population



# 2016 total population 15 year and over - 500



#### **MEDIAN HOUSEHOLD INCOME**



#### PRIVATE DWELLING CHARACTERISTICS

2016 2006



HOUSING TYPE IN 2016



NORTHLANDS DENESULINE FN (LAC BROCHET 197)
 MANITOBA



LOOK ÑORTH

#### **INDUSTRY HIGHLIGHTS**

#### **TOP 5 LARGEST INDUSTRIES**

| Education                               |
|-----------------------------------------|
|                                         |
| Public administration                   |
|                                         |
| Healthcare                              |
|                                         |
| Administrative services                 |
|                                         |
| Mining                                  |
|                                         |
|                                         |
| GROWING INDUSTRIES                      |
| (GROWTH OF OVER