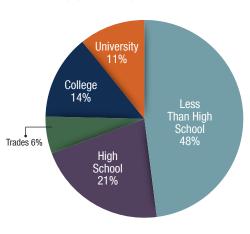

### **POPULATION BY AGE** 2016 total population 42% 27% 26% 7% 0-19 20-39 40-64 65 +MEDIAN AGE 32

EDUCATIONAL ATTAINMENT 2016 total population 15 year and over - 1990