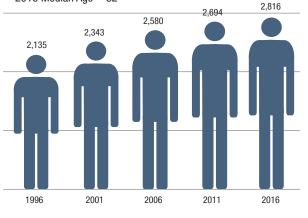

### **POPULATION CHANGE**

**FAMILIES IN PRIVATE** 

AVERAGE HOUSEHOLD

NUMBER OF PRIVATE

HOUSEHOLDS

SIZE E

HOUSEHOLDS

Since 1996, population has increased by 681 people 2016 Median Age = 32