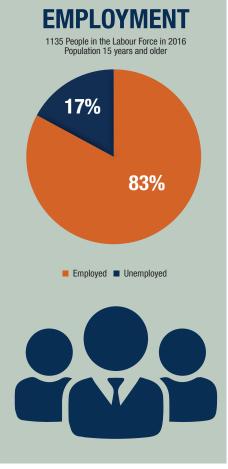

|
| in the second seco |

#### LABOUR FORCE BY OCCUPATION

Percentage of labour force - 2016



OPASKWAYAK CREE NATION MANITOBA



#### FOOTNOTES:

1. DATA SOURCE (UNLESS NOTED OTHERWISE) STATISTICS CANADA, CENSUS OF POPULATION, 2016 CATALOGUE NO. 98-316-X2016001

- 2. DATA SOURCE FOR POPULATION AND INCOME: STATISTICS CANADA, CENSUS OF POPULATION, 2016 CATALOGUE NO. 98-316-X2016001; 2011 NHD, CATALOGUE NO.
- 99-004-XWE; 2006 COMMUNITY PROFILES; 2001 COMMUNITY PROFILES AND 1996 PROFILE OF CENSUS DIVISIONS AND SUBDIVISIONS. 3. DATA SOURCE FOR LABOUR: STATISTICS CANADA, CENSUS OF POPULATION, 2016 CATALOGUE NO. 98-316-X2016001; 2006 COMMUNITY PROFILES.
- 4. DATA ROUNDING WILL IMPACT TOTALS AND PERCENTAGES, MOST NOTABLY IN SMALLER COMMUNITIES.

#### **COMMUTING FLOW**

| # OF WORKERS | RESIDENCE    | PLACE OF WORK |
|--------------|--------------|---------------|
| 20           | 0CN 21