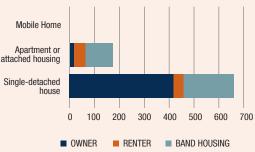

#### **PRIVATE DWELLING CHARACTERISTICS**

2016 2006

LOOK NORTH

**HOUSING TYPE IN 2016** 