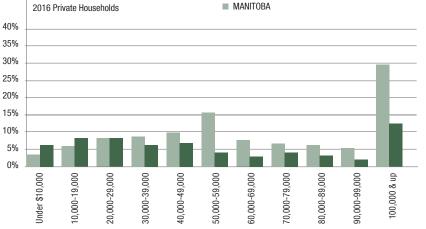

askatchewan River near The Pas. Finalists in the 2019 Smart Cities Challenge, OCN is also exploring economic opportunities in processing and manufacturing and achieving success in innovative financial management and unique investments.

### **POPULATION CHANGE**

**FAMILIES IN PRIVATE** 

AVERAGE HOUSEHOLD

NUMBER OF PRIVATE

HOUSEHOLDS

SIZE E

HOUSEHOLDS

Since 1996, population has increased by 681 people 2016 Median Age = 32



### **POPULATION BY AGE** 2016 total population 42% 27% 26% 7% 0-19 20-39 40-64 65 +MEDIAN AGE 32

EDUCATIONAL ATTAINMENT 2016 total population 15 year and over - 1990



#### **MEDIAN HOUSEHOLD INCOME**



#### **PRIVATE DWELLING CHARACTERISTICS**

2016 2006

LOOK NORTH



**HOUSING TYPE IN 2016** 



#### **HOUSEHOLD INCOME**

MANITOBA

OPASKWAYAK CREE NATION



#### **INDUSTRY HIGHLIGHTS**

#### **TOP 5 LARGEST INDUSTRIES**

| Healthcare                      |
|---------------------------------|
| Retail                          |
| Education                       |
| Public administration           |
|                                 |
| Accommodation and food services |

#### **GROWING INDUSTRIES** (GROWTH OF OVER 10 JOBS FROM 2006-2016)

| (