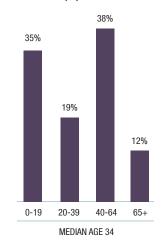

# THICKET PORTAGE

Thicket Portage is a Northern Community located on the Hudson Bay Railline. It was originally known as Franklin Portage, as it is located near the historic Nelson River portage route thought to be used by the famed Franklin Expedition and other explorers.

# **POPULATION CHANGE**

Since 1996, population has decreased by 78 people 2016 Median Age =34



# **POPULATION BY AGE**

2016 total population



# **EDUCATIONAL ATTAINMENT**

2016 total population 15 year and over - 75



MEDIAN MONTHLY SHELTER COSTS 2016 - OWNED DWELLING

\$402\*

MEDIAN MONTHLY SHELTER COSTS 2016 - RENTED DWELLING

\$500\*

**MEDIAN VALUE OF DWELLINGS IN 2016** 

\$200,162

\*DATA FOR DIVISION NO. 22, UNORGANIZED

# **HOUSING TYPE IN 2016**



# MEDIAN HOUSEHOLD INCOME



2016

2006

1000 . 400,024



# PRIVATE DWELLING CHARACTERISTICS



# **INDUSTRY HIGHLIGHTS**

#### **TOP 5 LARGEST INDUSTRIES**

Education Public administration Healthcare Construction Retail

## **GROWING INDUSTRIES**

(GROWTH OF OVER 10 JOBS FROM 2006-2016)

Accommodation and food services Construction Mining **Public administration** Education Healthcare Transportation Other services



# LABOUR FORCE BY OCCUPATION

■ THICKET PORTAGE
■ MAN