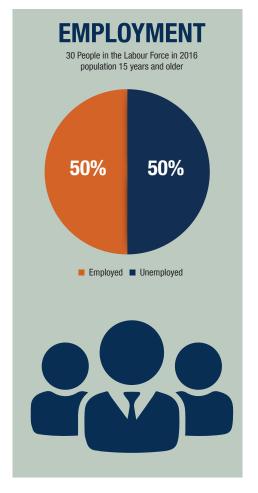

# **COMMUTING FLOW**

| # OF WORKERS | RESIDENCE       | PLACE OF WORK   |
|--------------|-----------------|-----------------|
| 30           | Thicket Portage | Thicket Portage |