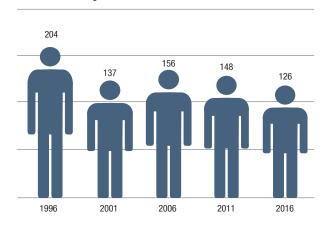

# **POPULATION CHANGE**

Since 1996, population has decreased by 78 people 2016 Median Age =34