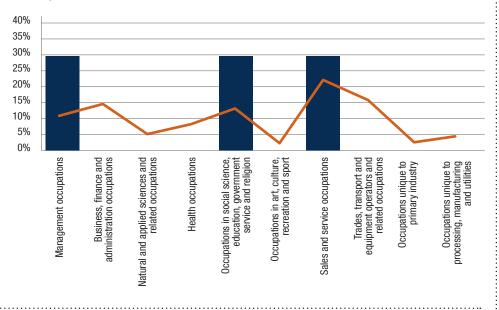

# LABOUR FORCE BY OCCUPATION

■ THICKET PORTAGE
■ MANITOBA

Percentage of labour force - 2016

Utilities Wholesale

- 1 DATA SOURCE (UNLESS NOTED OTHERWISE) STATISTICS CANADA CENSUS OF POPULATION 2016 CATALOGUE NO. 98-316-X2016001
- 2. DATA SOURCE FOR POPULATION AND INCOME: STATISTICS CANADA, CENSUS OF POPULATION, 2016 CATALOGUE NO. 98-316-X2016001; 2011 NHD, CATALOGUE NO. 99-004-XWE; 2006 COMMUNITY PROFILES; 2001 COMMUNITY PROFILES AND 1996 PROFILE OF CENSUS DIVISIONS AND SUBDIVISIONS
- 3. DATA SOURCE FOR LABOUR: STATISTICS CANADA, CENSUS OF POPULATION, 2016 CATALOGUE NO. 98-316-X2016001; 2006 COMMUNITY PROFILES
- 4. DATA ROUNDING WILL IMPACT TOTALS AND PERCENTAGES, MOST NOTABLY IN SMALLER COMMUNITIES.