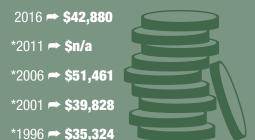

# THICKET PORTAGE

Thicket Portage is a Northern Community located on the Hudson Bay Railline. It was originally known as Franklin Portage, as it is located near the historic Nelson River portage route thought to be used by the famed Franklin Expedition and other explorers.

# **POPULATION CHANGE**

Since 1996, population has decreased by 78 people 2016 Median Age =34



# **POPULATION BY AGE**

2016 total population



# **EDUCATIONAL ATTAINMENT**

2016 total population 15 year and over - 75



MEDIAN MONTHLY SHELTER COSTS 2016 - OWNED DWELLING

\$402\*

MEDIAN MONTHLY SHELTER COSTS 2016 - RENTED DWELLING

\$500\*

**MEDIAN VALUE OF DWELLINGS IN 2016** 

\$200,162

\*DATA FOR DIVISION NO. 22, UNORGANIZED

# **HOUSING TYPE IN 2016**



# MEDIAN HOUSEHOLD INCOME



2016

2006

1000 . 400,024



# PRIVATE DWELLING CHARACTERISTICS



# **INDUSTRY HIGHLIGHTS**

#### **TOP 5 LARGEST INDUSTRIES**

Education Public administration Healthcare Construction Retail

## **GROWING INDUSTRIES**

(GROWTH OF OVER 10 JOBS FROM 2006-2016)

Accommodation and food services Construction Mining **Public administration** Education Healthcare Transportation Other services



# LABOUR FORCE BY OCCUPATION

■ THICKET PORTAGE
■ MANITOBA

Percentage of labour force - 2016

Utilities Wholesale



- 1 DATA SOURCE (UNLESS NOTED OTHERWISE) STATISTICS CANADA CENSUS OF POPULATION 2016 CATALOGUE NO. 98-316-X2016001
- 2. DATA SOURCE FOR POPULATION AND INCOME: STATISTICS CANADA, CENSUS OF POPULATION, 2016 CATALOGUE NO. 98-316-X2016001; 2011 NHD, CATALOGUE NO. 99-004-XWE; 2006 COMMUNITY