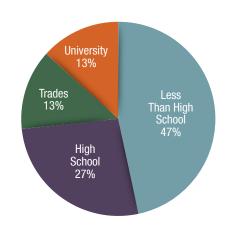

# **EDUCATIONAL ATTAINMENT**

2016 total population 15 year and over - 75

MEDIAN MONTHLY SHELTER COSTS 2016 - OWNED DWELLING

\$402\*

MEDIAN MONTHLY SHELTER COSTS 2016 - RENTED DWELLING

\$500\*

**MEDIAN VALUE OF DWELLINGS IN 2016** 