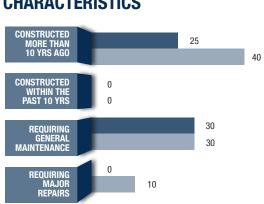

orthern Community located on the Hudson Bay Railline. It was originally known as Franklin Portage, as it is located near the historic Nelson River portage route thought to be used by the famed Franklin Expedition and other explorers.

# **POPULATION CHANGE**

Since 1996, population has decreased by 78 people 2016 Median Age =34



# **POPULATION BY AGE**

2016 total population



# **EDUCATIONAL ATTAINMENT**

2016 total population 15 year and over - 75



MEDIAN MONTHLY SHELTER COSTS 2016 - OWNED DWELLING

\$402\*

MEDIAN MONTHLY SHELTER COSTS 2016 - RENTED DWELLING

\$500\*

**MEDIAN VALUE OF DWELLINGS IN 2016** 

\$200,162

\*DATA FOR DIVISION NO. 22, UNORGANIZED

# **HOUSING TYPE IN 2016**



# MEDIAN HOUSEHOLD INCOME



2016

2006

1000 . 400,024



# PRIVATE DWELLING CHARACTERISTICS



# **INDUSTRY HIGHLIGHTS**

#### **TOP 5 LARGEST INDUSTRIES**

Education Public administration Healthcare Construction Retail

## **GROWING INDUSTRIES**

(GROWTH OF OVER 10 JOBS FROM 2006-2016)

Accommodation and food services Construction Mining **Public administration** Education Healthcare Transportation Other services



# LABOUR FORCE BY OCCUPATION

■ THICKET PORTAGE
■ MANITOBA

Percentage of labour force - 2016

Utilities Wholesale



- 1 DATA SOURCE (UNLESS NOTED OTHERWISE) STATISTICS CANADA CENSUS OF POPULATION 2016 CATALOGUE NO. 98-316-X2016001
- 2. DATA SOURCE FOR POPULATION AND INCOME: STATISTICS CANADA, CENSUS OF POPULATION, 2016 CATALOGUE NO. 98-316-X2016001; 2011 NHD, CATALOGUE NO. 99-004-XWE; 2006 COMMUNITY PROFILES; 2001 COMMUNITY PROFILES AND 1996 PROFILE OF CENSUS DIVISI