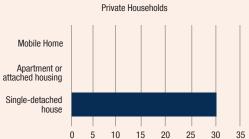

# THICKET PORTAGE

Thicket Portage is a Northern Community located on the Hudson Bay Railline. It was originally known as Franklin Portage, as it is located near the historic Nelson River portage route thought to be used by the famed Franklin Expedition and other explorers.

# **POPULATION CHANGE**

Since 1996, population has decreased by 78 people 2016 Median Age =34



# **POPULATION BY AGE**

2016 total population



# **EDUCATIONAL ATTAINMENT**

2016 total population 15 year and over - 75



MEDIAN MONTHLY SHELTER COSTS 2016 - OWNED DWELLING

\$402\*

MEDIAN MONTHLY SHELTER COSTS 2016 - RENTED DWELLING

\$500\*

**MEDIAN VALUE OF DWELLINGS IN 2016** 

\$200,162

\*DATA FOR DIVISION NO. 22, UNORGANIZED

# **HOUSING TYPE IN 2016**



# MEDIAN HOUSEHOLD INCOME



2016

2006

1000 . 400,024



# PRIVATE DWELLING CHARACTERISTICS



# **INDUSTRY HIGHLIGHTS**

#### **TOP 5 LARGEST INDUSTRIES**

Education Public administration Healthcare Construction Retail

## **GROWING INDUSTRIES**

(GROWTH OF OVER 10 JOBS FROM 2006-2016)

Accommodation and food services Construction Mining **Public administration** Education Healthcare Transportation Other services



# LABOUR FORCE BY OCCUPATION

■ THICKET PORTAGE
■ MANITOBA

Percentage of labour force - 2016

Utilities Wholesale



- 1 DATA SOURCE (UNLESS NOTED OTHERWISE) STATISTICS CANADA CENSUS OF POPULATION 2016 CATALOGUE NO. 98-316-X2016001
- 2. DATA SOURCE FOR POPULATION AND INCOME: STATISTICS CANADA, CENSUS OF POPULATION, 2016 CATALOGUE NO. 98-316-X2016001; 2011 NHD, CATALOGUE N