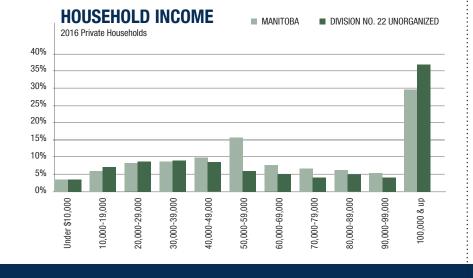

HICKET PORTAGE

Thicket Portage is a Northern Community located on the Hudson Bay Railline. It was originally known as Franklin Portage, as it is located near the historic Nelson River portage route thought to be used by the famed Franklin Expedition and other explorers.

# **POPULATION CHANGE**

Since 1996, population has decreased by 78 people 2016 Median Age =34



# **POPULATION BY AGE**

2016 total population



# **EDUCATIONAL ATTAINMENT**

2016 total population 15 year and over - 75



MEDIAN MONTHLY SHELTER COSTS 2016 - OWNED DWELLING

\$402\*

MEDIAN MONTHLY SHELTER COSTS 2016 - RENTED DWELLING

\$500\*

**MEDIAN VALUE OF DWELLINGS IN 2016** 

\$200,162

\*DATA FOR DIVISION NO. 22, UNORGANIZED

# **HOUSING TYPE IN 2016**



# MEDIAN HOUSEHOLD INCOME



2016

2006

1000 . 400,024



# PRIVATE DWELLING CHARACTERISTICS



# **INDUSTRY HIGHLIGHTS**

#### **TOP 5 LARGEST INDUSTRIES**

Education Public administration Healthcare Construction Retail

## **GROWING INDUSTRIES**

(GROWTH OF OVER 10 JOBS FROM 2006-2016)

Accommodation and food services Construction Mining **Public administration** Education Healthcare Transportation Other services



# LABOUR FORCE BY OCCUPATION

■ THICKET PORTAGE
■ MANITOBA

Percentage of labour force - 2016

Utilities Wholesale



- 1 DATA SOURCE (UNLESS NOTED OTHERWISE) STATISTICS CANADA CENSUS OF POPULATION 2016 CATALOGUE NO. 98-316-X2016001
- 2. DATA SOURCE FOR POPULATION AND INCOME: STATISTICS CANADA, CENSUS OF POPULATION, 2016 CATALOGUE NO. 98-316-X2016001; 2011 NHD, CATALOGUE NO. 99-004-XWE; 2006 COMMUNITY PROFILES; 2001 COMMUNITY PROF