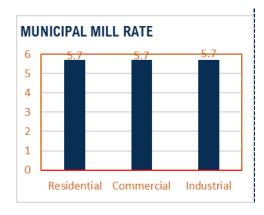

# **TAXES**

# PROVINCIAL INCOME TAX

Up to \$33,389 = 10.80%

Up to \$72,164 = 12.75%

Over \$72,164 = 17.40%

PROVINCIAL SALES TAX

Federal GST = 5%

Provincial PST—7%

# TAXABLE ASSESSMENT (2016) (Building, Property and Grants)

\$2,155,010

Local BusinessTax - 3.75%