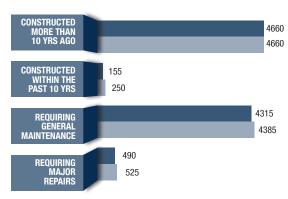

### PRIVATE DWELLING CHARACTERISTICS

■ 2016 ■ 2006

MEDIAN MONTHLY SHELTER COSTS 2016 - RENTED DWELLING \$922 MEDIAN VALUE OF DWELLINGS IN 2016 \$212,908

MEDIAN MONTHLY SHELTER COSTS 2016 - OWNED DWELLING