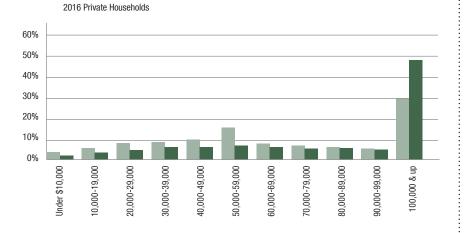

community and is now the largest city in northern Manitoba. Thompson serves as the service centre for many communities in the north, and offers year round tourism adventures.

### **POPULATION CHANGE**

Since 1996, population has decreased by 707 people. 2016 Median Age = 31



# POPULATION BY AGE 2016 total population 33% 32% 30% 6%

0-19

**HOUSING TYPE IN 2016** 

10000

RENTER

15000

2000

2500

20-39

MEDIAN AGE 31

40-64

65 +

## EDUCATIONAL ATTAINMENT

2016 total population 15 year and over - 10,020



## **MEDIAN HOUSEHOLD INCOME**



### PRIVATE DWELLING CHARACTERISTICS

■ 2016 ■ 2006



MEDIAN MONTHLY SHELTER COSTS 2016 - RENTED DWELLING \$922 MEDIAN VALUE OF DWELLINGS IN 2016 \$212,908

MEDIAN MONTHLY SHELTER COSTS 2016 - OWNED DWELLING

## **HOUSEHOLD INCOME**



500

OWNER



Mobile Home

Apartment or attached housing

Single-detached

house

0

LOOK ÑORTH



## LABOUR FORCE BY OCCUPATION

Percentage of labour force - 2016



THOMPSON

#### FOOTNOTES:

1. DATA SOURCE (UNLESS NOTED OTHERWISE) STATISTICS CANADA, CENSUS OF POPULATION, 2016 CATALOGUE NO. 98-316-X2016001

2. DATA SOURCE FOR POPULATION AND INCOME: STATISTICS CANADA, CENSUS OF POPULATION, 2016 CATALOGUE NO. 98-316-X2016001; 2011 NHD, CATALOGUE NO. 99-004-XWE; 2006 COMMUNITY PROFILES; 2001 COMMUNITY PROFILES AND 1996 PROFILE OF CENSUS DIVISIONS AND SUBDIVISIONS.

3. DATA SOURCE FOR LABOUR: STATISTICS CANADA, CENSUS OF POPULATION, 2016 CATALOGUE NO. 98-316-X2016001; 2006 COMMUNITY PROFILES.

4. DATA ROUNDING WILL IMPACT TOTALS AND PERCENTAGES, MOST NOTABLY IN SMALLER COMMUNITIES.

## **EMPLOYMENT** 76