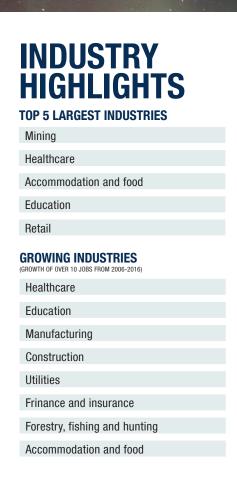

## LABOUR FORCE BY INDUSTRY

| INDUSTRY                                            | PERSONS IN<br>Labour<br>Force in 2016 | CHANGE IN<br>Labour Force<br>2006-2016 |
|-----------------------------------------------------|---------------------------------------|----------------------------------------|
| Mining and oil and gas extraction                   | 1285                                  | -145                                   |
| Healthcare and social assistance                    | 1165                                  | 305                                    |
| Accommodation and food services                     | 790                                   | 10                                     |
| Educational services                                | 740                                   | 195                                    |
| Retail trade                                        | 710                                   | -165                                   |
| Public administration                               | 470                                   | -165                                   |
| Transportation and warehousing                      | 465                                   | 0                                      |
| Manufacturing                                       | 330                                   | 100                                    |
| Construction                                        | 320                                   | 75                                     |
| Other services<br>(except public<br>administration) | 235                                   | -65                                    |
| Administrative and<br>support, waste<br>management  | 190                                   | -70                                    |
| Utilities                                           | 180                                   | 70                                     |
| Finance and insurance                               | 150                                   | 25                                     |
| Wholesale trade                                     | 105                                   | -5                                     |
| Professional,<br>scientific and<br>technical        | 105                                   | 5                                      |
| Real estate and rental and leasing                  | 90                                    | -70                                    |
| Information and cultural industries                 | 85                                    | 25                                     |
| Arts, entertainment and recreation                  | 60                                    | 5                                      |
| Agriculture,<br>forestry, fishing and<br>hunting    | 25                                    | 15                                     |
| Management of companies                             | 0                                     | 0                                      |