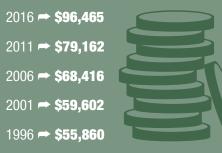

# THOMPSON

ECONOMIC PROFILE

MUNITY

The City of Thompson was founded in 1957 as a nickel mining community and is now the largest city in northern Manitoba. Thompson serves as the service centre for many communities in the north, and offers year round tourism adventures.

### **POPULATION CHANGE**

Since 1996, population has decreased by 707 people. 2016 Median Age = 31



# POPULATION BY AGE 2016 total population 33% 32% 30% 6%

0-19

**HOUSING TYPE IN 2016** 

10000

RENTER

15000

2000

2500

20-39

MEDIAN AGE 31

40-64

65 +

## EDUCATIONAL ATTAINMENT

2016 total population 15 year and over - 10,020



## **MEDIAN HOUSEHOLD INCOME**



### PRIVATE DWELLING CHARACTERISTICS

■ 2016 ■ 2006



MEDIAN MONTHLY SHELTER COSTS 2016 - RENTED DWELLING \$922 MEDIAN VALUE OF DWELLINGS IN 2016 \$212,908

MEDIAN MONTHLY SHELTER COSTS 2016 - OWNED DWELLING

## **HOUSEHOLD INCOME**



500

OWNER



Mobile Home

Apartment or attached housing

Single-detached

house

0

LOOK ÑORTH



## LABOUR FORCE BY OCCUPATION

Percentage of labour force - 2016



THOMPSON

#### FOOTNOTES:

1. DATA SOURCE (UNLESS NOTED OTHERWISE) STATISTICS CANADA, CENSUS OF POPULATION, 2016 CATALOGUE NO. 98-316-X2016001

2. DATA SOURCE FOR POPULATION AND INCOME: STATISTICS CANADA, CENSUS OF POPULATION, 2016 CATALOGUE NO. 98-316-X2016001; 2011 NHD, CATALOGUE NO. 99-004-XWE; 2006 COMMUNITY PROFILES; 2001 COMMUNITY PROFILES AND 1996 PROFILE OF CENSUS DIVISIONS AND SUBDI