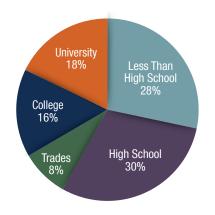

# THOMPSON

ECONOMIC PROFILE

MUNITY

The City of Thompson was founded in 1957 as a nickel mining community and is now the largest city in northern Manitoba. Thompson serves as the service centre for many communities in the north, and offers year round tourism adventures.

### **POPULATION CHANGE**

Since 1996, population has decreased by 707 people. 2016 Median Age = 31



# POPULATION BY AGE 2016 total population 33% 32% 30% 6%

0-19

**HOUSING TYPE IN 2016** 

10000

RENTER

15000

2000

2500

20-39

MEDIAN AGE 31

40-64

65 +

## EDUCATIONAL ATTAINMENT

2016 total population 15 year and over - 10,020



## **MEDIAN HOUSEHOLD INCOME**



### PRIVATE DWELLING CHARACTERISTICS

■ 2016 ■ 2006



MEDIAN MONTHLY SHELTER COSTS 2016 - RENTED DWELLING \$922 MEDIAN VALUE OF DWELLINGS IN 2016 \$212,908

MEDIAN MONTHLY SHELTER COSTS 2016 - OWNED DWELLING

## **HOUSEHOLD INCOME**



500

OWNER



Mobile Home

Apartment or attached housing

Single-detached

house

0

LOOK ÑORTH



## LABOUR FORCE BY OCCUPATION

Percentage of labour force - 2016



THOMPSON

#### FOOTNOTES:

1. DATA SOURCE (UNLESS NOTED OTHERWISE) STATISTICS CANADA, CENSUS OF POPULATION, 2016 CATALOGUE NO. 98-316-X2016001

2. DATA SOURCE FOR POPULATION AND INCOME: STATISTICS CANADA, CENSUS OF POPULATION, 2016 CATALOGUE NO. 98-316-X2016001; 2011 NHD, CATALOGUE NO. 99-004-XWE; 2006 COMMUNITY PROFILES; 2001 COMMUNITY PROFILES AND 1996 PRO