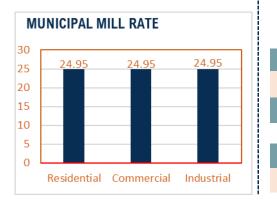

## TAXES

LOCAL ATTRACTIONS AND EVENTS

| PROVINCIAL INCOME TAX   |  |  |  |  |  |
|-------------------------|--|--|--|--|--|
| Up to \$33,389 = 10.80% |  |  |  |  |  |
| Up to \$72,164 = 12.75% |  |  |  |  |  |
| Over \$72,164 = 17.40%  |  |  |  |  |  |
| PROVINCIAL SALES TAX    |  |  |  |  |  |
| Federal GST = 5%        |  |  |  |  |  |

#### **TAXABLE ASSESSMENT (2016)** (Building, Property and Grants)

\$480,134,590

Local Accommodation Tax - 5%

Business Tax - 3.99%

Provincial PST-7%