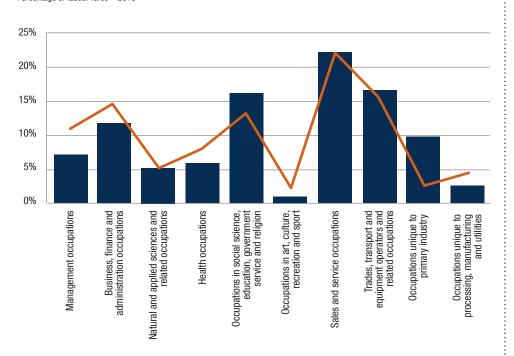

d tourism adventures.

### **POPULATION CHANGE**

Since 1996, population has decreased by 707 people. 2016 Median Age = 31



# POPULATION BY AGE 2016 total population 33% 32% 30% 6%

0-19

**HOUSING TYPE IN 2016** 

10000

RENTER

15000

2000

2500

20-39

MEDIAN AGE 31

40-64

65 +

## EDUCATIONAL ATTAINMENT

2016 total population 15 year and over - 10,020



## **MEDIAN HOUSEHOLD INCOME**



### PRIVATE DWELLING CHARACTERISTICS

■ 2016 ■ 2006



MEDIAN MONTHLY SHELTER COSTS 2016 - RENTED DWELLING \$922 MEDIAN VALUE OF DWELLINGS IN 2016 \$212,908

MEDIAN MONTHLY SHELTER COSTS 2016 - OWNED DWELLING

## **HOUSEHOLD INCOME**



500

OWNER



Mobile Home

Apartment or attached housing

Single-detached

house

0

LOOK ÑORTH



## LABOUR FORCE BY OCCUPATION

Percentage of labour force - 2016



THOMPSON

#### FOOTNOTES:

1. DATA SOURCE (UNLESS NOTED OTHERWISE) STATISTICS CANADA, CENSUS OF POPULATION, 2016 CATALOGUE NO. 98-316-X2016001

2. DATA SOURCE FOR POPULATION AND INCOME: STATISTICS CANADA, CENSUS OF POPULATION, 2016 CATALOGUE NO. 98-316-X2016001; 2011 NHD, CATALOGUE NO. 99-004-XWE; 2006 COMMUNITY PROFILES; 2001 COMMUNITY PROFILES AND 1996 PROFILE OF CENSUS DIVISIONS AND SUBDIVISIONS.

3. DATA SOURCE FOR LABOUR: STATISTICS CANADA, CENSUS OF POPULATION, 2016 CATALOGUE NO. 98-316-X2016001; 2006 COMMUNITY PROFILES.

4. DATA ROUNDING WILL IMPACT TOTALS AND PERCENTAGES, MOST NOTABLY IN SMALLER COMMUNITIES.

## **EMPLOYMENT** 7645 People in the Labour Force 15 years and older





MANITOBA

**COMMUTING FLOW** 

| # OF WORKERS | RESIDENCE   | PLACE OF WORK   |
|--------------|---