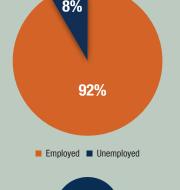

## **EMPLOYMENT** 7645 People in the Labour Force 15 years and older

MANITOBA

**COMMUTING FLOW** 

| # OF WORKERS | RESIDENCE   | PLACE OF WORK   |
|--------------|-------------|-----------------|
| 25           | Thompson    | Winnipeg        |
| 215          | Thompson    | Mystery Lake    |
| 5975         | Thompson    | Thompson        |
| 20           | Thompson    | Cross Lake FN   |
| 25           | Thompson    | Nelson House FN |
| 35           | Thompson    | Split Lake FN   |
| 20           | Thompson    | York Landing FN |
| 30           | Thompson    | Gillam          |
| 85           | Winnipeg    | Thompson        |
| 265          | Unorganized | Thompson        |