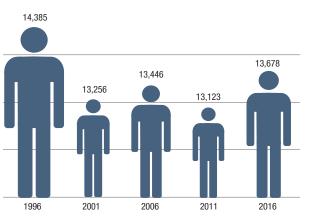

### **POPULATION CHANGE**

Since 1996, population has decreased by 707 people. 2016 Median Age = 31